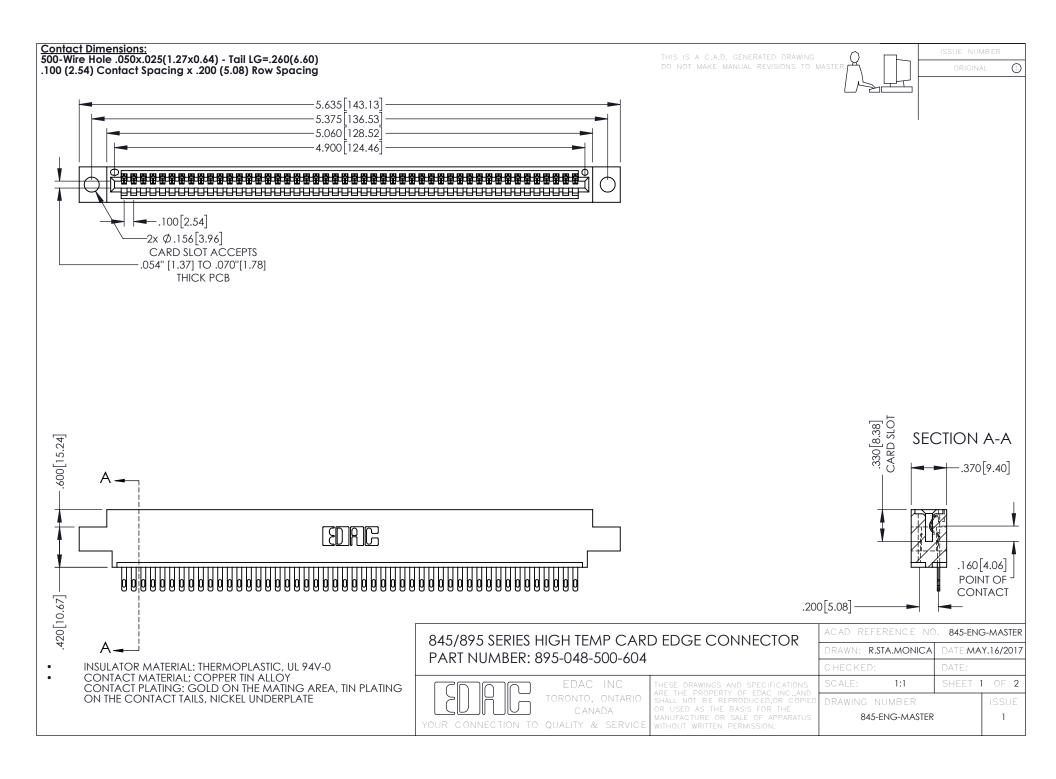

- INSULATOR MATERIAL: THERMOPLASTIC POLYESTER, UL 94V-0 DAP MATERIAL AVAILABLE UPON REQUEST
- CONTACT MATERIAL; COPPER ALLOY

**Contact Code 558** 

CONTACT PLATING: GOLD ON THE MATING AREA, TIN PLATING ON THE CONTACT TAILS, NICKEL UNDERPLATE

## 845/895 SERIES HIGH TEMP CARD EDGE CONNECTOR CONTACT CODE 555,556,558,559,560 DIMENSIONS

YOUR CONNECTION TO QUALITY & SERVICE

Contact Code 559

|   | ACAD REFERENCE NO   | . 845-ENG-MASTER |
|---|---------------------|------------------|
|   | DRAWN: R.STA.MONICA | DATE:MAY.16/2017 |
|   | CHECKED:            | DATE:            |
|   | SCALE: 1:1          | SHEET 2 OF 2     |
| D | DRAWING NUMBER      | ISSUE            |

Contact Code 560

845-ENG-MASTER