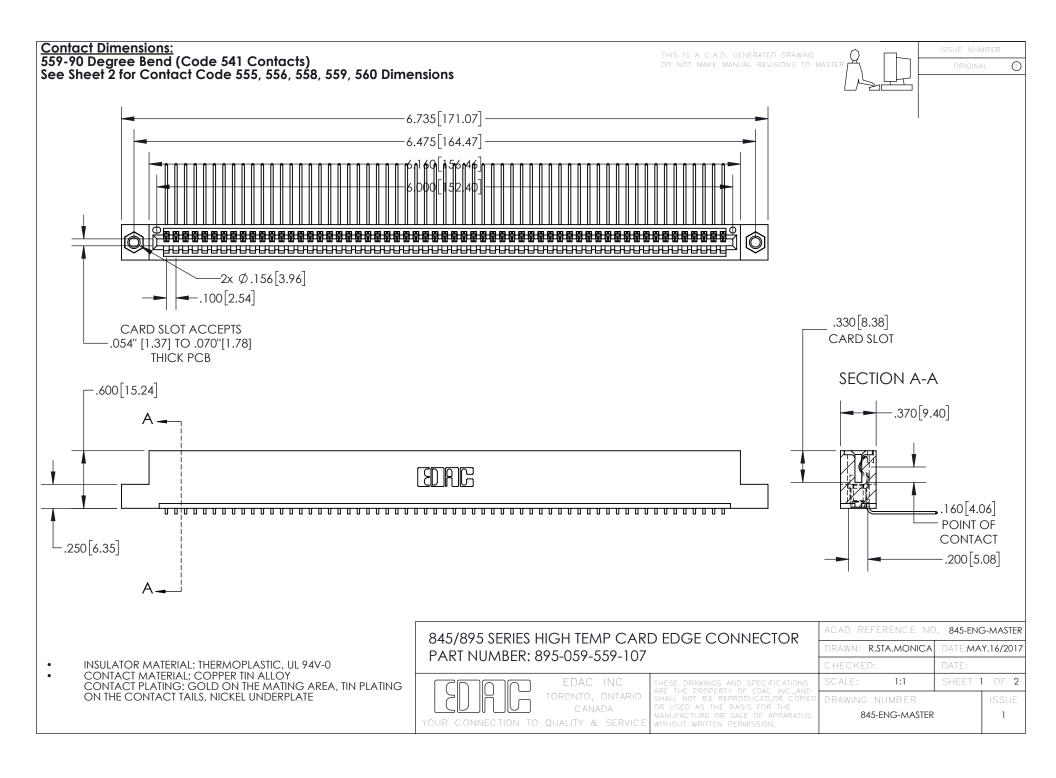

INSULATOR MATERIAL: THERMOPLASTIC POLYESTER, UL 94V-0 DAP MATERIAL AVAILABLE UPON REQUEST

**Contact Code 558** 

CONTACT MATERIAL; COPPER ALLOY CONTACT PLATING: GOLD ON THE MATING AREA, TIN PLATING ON THE CONTACT TAILS, NICKEL UNDERPLATE

## 845/895 SERIES HIGH TEMP CARD EDGE CONNECTOR CONTACT CODE 555,556,558,559,560 DIMENSIONS

YOUR CONNECTION TO QUALITY & SERVICE

Contact Code 559

|   | ACAD REFERENCE NO. 845-ENG-MASTER |                  |  |
|---|-----------------------------------|------------------|--|
|   | DRAWN: R.STA.MONICA               | DATE:MAY.16/2017 |  |
|   | CHECKED:                          | DATE:            |  |
|   | SCALE: 1:1                        | SHEET 2 OF 2     |  |
| D | DRAWING NUMBER                    | ISSUE            |  |

Contact Code 560