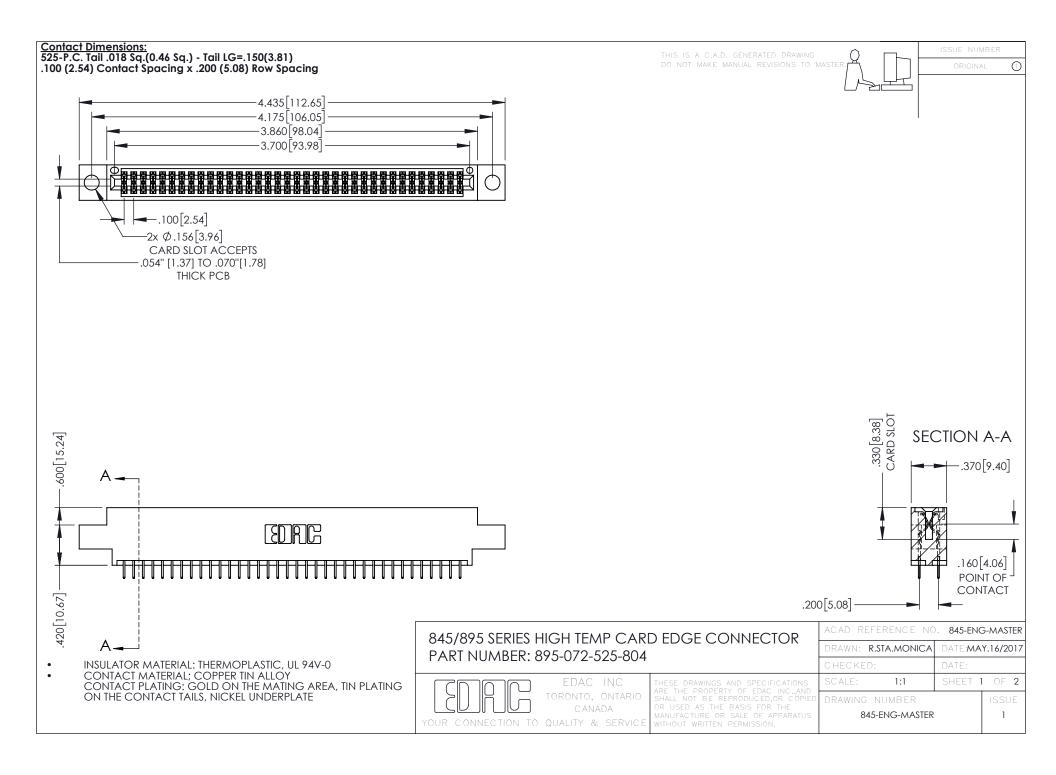

## 845/895 SERIES HIGH TEMP CARD EDGE CONNECTOR CONTACT CODE 555,556,558,559,560 DIMENSIONS

YOUR CONNECTION TO QUALITY & SERVICE

|   | ACAD REFERENCE NO. 845-ENG-MASTER |                  |
|---|-----------------------------------|------------------|
|   | DRAWN: R.STA.MONICA               | DATE:MAY.16/2017 |
|   | CHECKED:                          | DATE:            |
|   | SCALE: 1:1                        | SHEET 2 OF 2     |
| D | DRAWING NUMBER                    | ISSUE            |