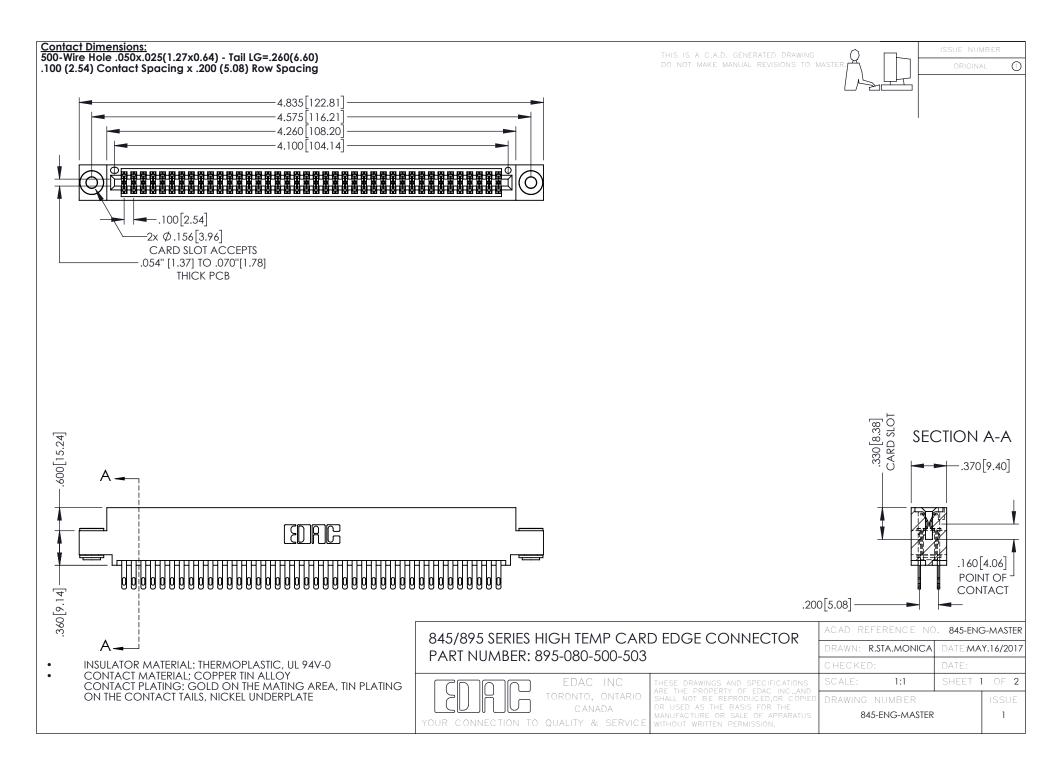

- INSULATOR MATERIAL: THERMOPLASTIC POLYESTER, UL 94V-0 DAP MATERIAL AVAILABLE UPON REQUEST
- CONTACT MATERIAL; COPPER ALLOY

**Contact Code 558** 

CONTACT PLATING: GOLD ON THE MATING AREA, TIN PLATING ON THE CONTACT TAILS, NICKEL UNDERPLATE

## 845/895 SERIES HIGH TEMP CARD EDGE CONNECTOR CONTACT CODE 555,556,558,559,560 DIMENSIONS

YOUR CONNECTION TO QUALITY & SERVICE

Contact Code 559

|   | ACAD REFERENCE NO   | . 845-ENG-MASTER |
|---|---------------------|------------------|
|   | DRAWN: R.STA.MONICA | DATE:MAY.16/2017 |
|   | CHECKED:            | DATE:            |
|   | SCALE: 1:1          | SHEET 2 OF 2     |
| D | DRAWING NUMBER      | ISSUE            |

Contact Code 560

845-ENG-MASTER