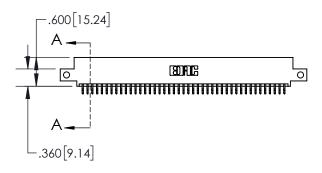

1

| IANOAL | KEVISIONS | WASTER. | _,\ | <b>-</b> | 4 |
|--------|-----------|---------|-----|----------|---|
|        |           |         |     |          |   |

| CARD SLOT                   |  |  |  |  |
|-----------------------------|--|--|--|--|
| 370[9.40]<br>SECTION A-A    |  |  |  |  |
| .160[4.06] POINT OF CONTACT |  |  |  |  |
|                             |  |  |  |  |

.330[8.38]

| 845/895 SERIES HIGH TEMP CARD EDGE CONNECTOR |
|----------------------------------------------|
| PART NUMBER: 895-086-556-512                 |

YOUR CONNECTION TO QUALITY & SERVICE

|   | DRAWN: R.STA.MONICA | DATE:MAY.16/2017 |       |  |  |
|---|---------------------|------------------|-------|--|--|
|   | CHECKED:            | DATE:            |       |  |  |
|   | SCALE: 1:2          | SHEET 1          | OF 2  |  |  |
| D | DRAWING NUMBER      |                  | ISSUE |  |  |
|   | 845-ENG-MASTER      | 1                |       |  |  |