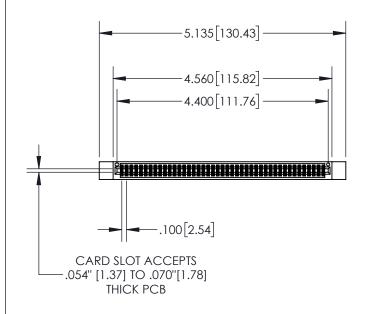

## **Contact Dimensions:**

556-Extender Board Bend (Code 520 Contacts)
See Sheet 2 for Contact Code 555, 556, 558, 559, 560 Dimensions

- INSULATOR MATERIAL: THERMOPLASTIC, UL 94V-0
- CONTACT MATERIAL; COPPER TIN ALLOY CONTACT PLATING: GOLD ON THE MATING AREA, TIN PLATING ON THE CONTACT TAILS, NICKEL UNDERPLATE

1

| IANOAL | KEVISIONS | WASTER. | _,\ | <b>-</b> | 4 |
|--------|-----------|---------|-----|----------|---|
|        |           |         |     |          |   |

| CARD SLOT                   |  |  |  |  |
|-----------------------------|--|--|--|--|
| 370[9.40]<br>SECTION A-A    |  |  |  |  |
| .160[4.06] POINT OF CONTACT |  |  |  |  |
|                             |  |  |  |  |

.330[8.38]

| 845/895 SERIES HIGH TEMP CARD EDGE CONNECTOR |
|----------------------------------------------|
| PART NUMBER: 895-086-556-512                 |

YOUR CONNECTION TO QUALITY & SERVICE

|   | DRAWN: R.STA.MONICA | DATE:MAY.16/2017 |       |  |  |
|---|---------------------|------------------|-------|--|--|
|   | CHECKED:            | DATE:            |       |  |  |
|   | SCALE: 1:2          | SHEET 1          | OF 2  |  |  |
| D | DRAWING NUMBER      |                  | ISSUE |  |  |
|   | 845-ENG-MASTER      | 1                |       |  |  |