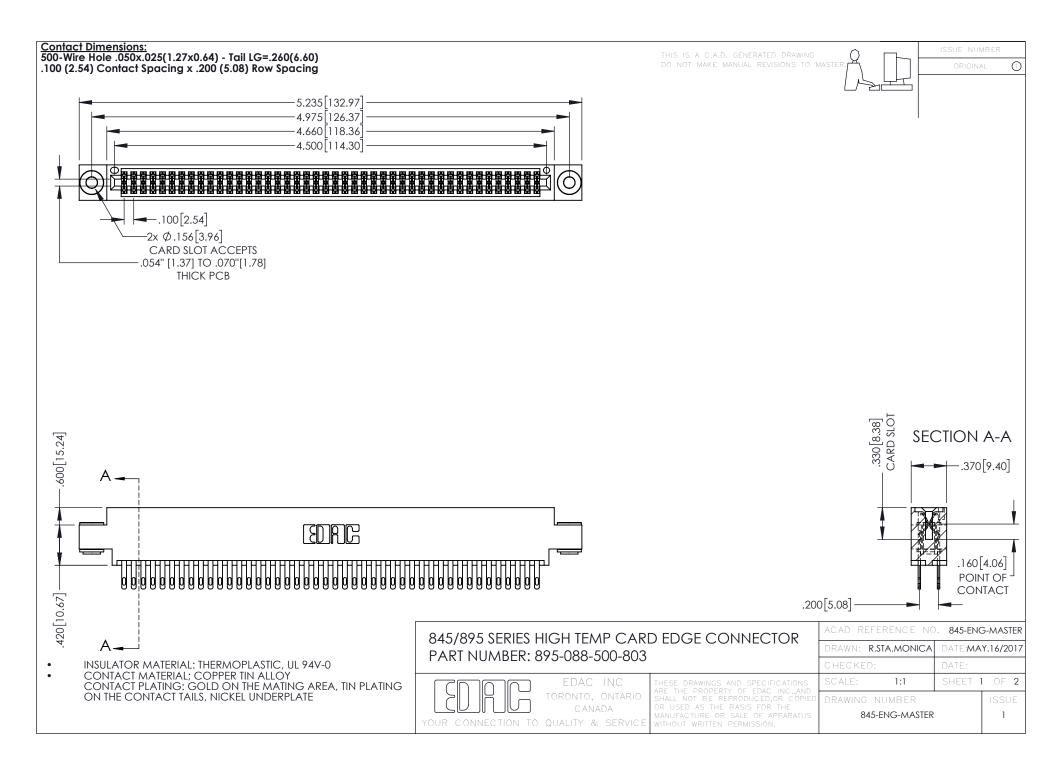

- INSULATOR MATERIAL: THERMOPLASTIC POLYESTER, UL 94V-0 DAP MATERIAL AVAILABLE UPON REQUEST
- CONTACT MATERIAL; COPPER ALLOY

**Contact Code 558** 

CONTACT PLATING: GOLD ON THE MATING AREA, TIN PLATING ON THE CONTACT TAILS, NICKEL UNDERPLATE

## 845/895 SERIES HIGH TEMP CARD EDGE CONNECTOR CONTACT CODE 555,556,558,559,560 DIMENSIONS

YOUR CONNECTION TO QUALITY & SERVICE

Contact Code 559

|   | ACAD REFERENCE NO   | . 845-ENG-MASTER |
|---|---------------------|------------------|
|   | DRAWN: R.STA.MONICA | DATE:MAY.16/2017 |
|   | CHECKED:            | DATE:            |
|   | SCALE: 1:1          | SHEET 2 OF 2     |
| D | DRAWING NUMBER      | ISSUE            |

Contact Code 560

845-ENG-MASTER