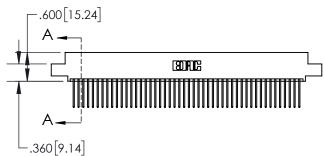

**--**.200 [5.08]

.330[8.38] **CARD SLOT** 

.150 [3.8]

.370 [9.40]

**SECTION A-A** 

.160 4.06 POINT OF

CONTACT

845-ENG-MASTER