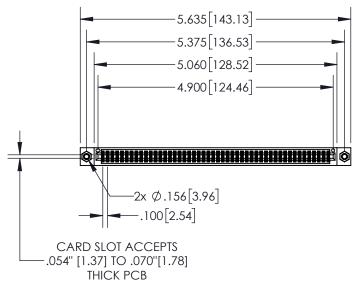

| 5.635[143.13]                                                |  |
|--------------------------------------------------------------|--|
| 5.375[136.53]                                                |  |
| 5.060[128.52]                                                |  |
| 4.900[124.46]                                                |  |
|                                                              |  |
|                                                              |  |
| 2x Ø.156[3.96]<br>100[2.54]                                  |  |
| CARD SLOT ACCEPTS<br>054" [1.37] TO .070"[1.78]<br>THICK PCB |  |