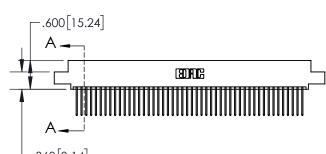

**--**.200 [5.08]

.330[8.38] **CARD SLOT** 

.150 [3.8]

.370 [9.40]

**SECTION A-A** 

.160 4.06 POINT OF

CONTACT

845-ENG-MASTER