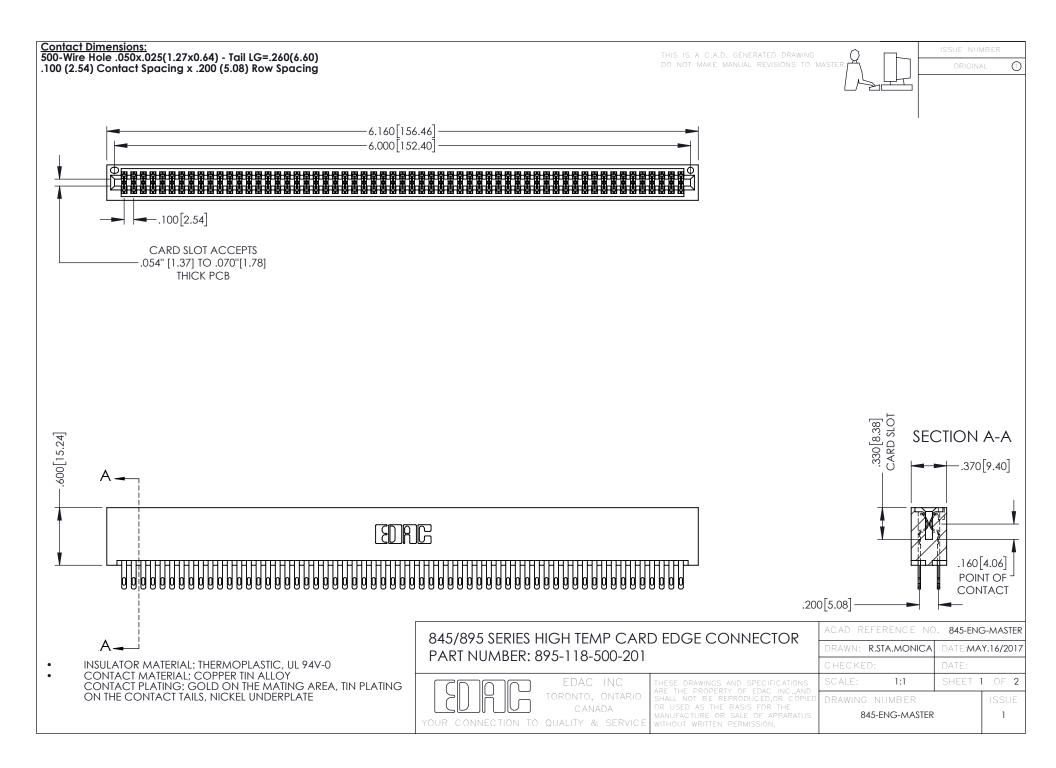

**Contact Code 558** Contact Code 559 Contact Code 560

- INSULATOR MATERIAL: THERMOPLASTIC POLYESTER, UL 94V-0 DAP MATERIAL AVAILABLE UPON REQUEST
- CONTACT MATERIAL; COPPER ALLOY

CONTACT PLATING: GOLD ON THE MATING AREA, TIN PLATING ON THE CONTACT TAILS, NICKEL UNDERPLATE

## 845/895 SERIES HIGH TEMP CARD EDGE CONNECTOR CONTACT CODE 555,556,558,559,560 DIMENSIONS

YOUR CONNECTION TO QUALITY & SERVICE

|   | ACAD REFERENCE NO. 845-ENG-MASTER |                  |
|---|-----------------------------------|------------------|
|   | DRAWN: R.STA.MONICA               | DATE:MAY.16/2017 |
|   | CHECKED:                          | DATE:            |
|   | SCALE: 1:1                        | SHEET 2 OF 2     |
| D | DRAWING NUMBER                    | ISSUE            |

845-ENG-MASTER