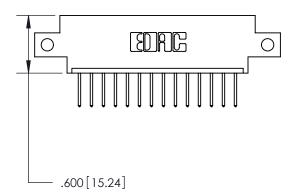

ISSUE NUMBER ORIGINAL

INSULATOR MATERIAL: THERMOPLASTIC POLYESTER, UL 94V-0 CONTACT MATERIAL; COPPER, NICKEL, TIN ALLOY CA-725 CONTACT PLATING: GOLD ON THE MATING AREA, TIN-LEAD

ON THE CONTACT TAILS, NICKEL UNDERPLATE

## 846/896 SERIES HIGH TEMP CARD EDGE CONNECTOR PART NUMBER: 896-014-526-612

YOUR CONNECTION TO QUALITY & SERVICE

**EDAC INC** TORONTO, ONTARIO CANADA

THESE DRAWINGS AND SPECIFICATIONS ARE THE PROPERTY OF EDAC INC., AND SHALL NOT BE REPRODUCED, OR COPIED OR USED AS THE BASIS FOR THE MANUFACTURE OR SALE OF APPARATUS WITHOUT WRITTEN PERMISSION.

| ACAD REFERENCE NO. | 846-ENG-MASTER   |
|--------------------|------------------|
| DRAWN: J.LEE       | DATE: APR. 22/09 |
| CHECKED:           | DATE:            |
| SCALE: 1:1         | SHEET 1 OF 2     |
| DRAWING NUMBER     | ISSUE            |
| 846-ENG-MASTE      | R 1              |