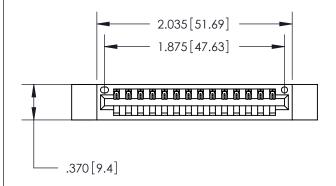

Contact Dimensions: 526-P.C. Tail .018 Sq. (0.46 Sq.) - Tail LG. =.350 (8.89) .125 (3.18) Contact Spacing x .250 (6.35) Row Spacing

THIS IS A C.A.D. GENERATED DRAWING DO NOT MAKE MANUAL REVISIONS TO MASTER.

## 846/896 SERIES HIGH TEMP CARD EDGE CONNECTOR PART NUMBER: 896-014-526-612

YOUR CONNECTION TO QUALITY & SERVICE

**EDAC INC** TORONTO, ONTARIO CANADA

THESE DRAWINGS AND SPECIFICATIONS ARE THE PROPERTY OF EDAC INC., AND SHALL NOT BE REPRODUCED, OR COPIED OR USED AS THE BASIS FOR THE MANUFACTURE OR SALE OF APPARATUS WITHOUT WRITTEN PERMISSION.

| ACAD REFERENCE NO. | 846-ENG-MASTER   |
|--------------------|------------------|
| DRAWN: J.LEE       | DATE: APR. 22/09 |
| CHECKED:           | DATE:            |
| SCALE: 1:1         | SHEET 1 OF 2     |
| DRAWING NUMBER     | ISSUE            |
| 846-ENG-MASTE      | R 1              |