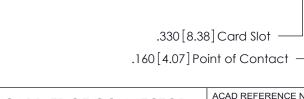

Card Slot Accepts .054 [1.37] to .070 [1.78] Thick P.C. Board

## 846/896 SERIES HIGH TEMP CARD EDGE CONNECTOR CONTACT CODE 555,556,558,559,560 DIMENSIONS

.150 [3.81]

YOUR CONNECTION TO QUALITY & SERVICE

**Contact Code 559** 

**EDAC INC** TORONTO, ONTARIO CANADA

THESE DRAWINGS AND SPECIFICATIONS ARE THE PROPERTY OF EDAC INC.,AND SHALL NOT BE REPRODUCED, OR COPIED OR USED AS THE BASIS FOR THE MANUFACTURE OR SALE OF APPARATUS WITHOUT WRITTEN PERMISSION.

| ACAD REFERENCE NO. | 846-ENG-MASTER   |
|--------------------|------------------|
| DRAWN: J.LEE       | DATE: APR. 22/09 |
| CHECKED:           | DATE:            |
| SCALE: 1:1         | SHEET 2 OF 2     |
| DRAWING NUMBER     | ISSUE            |
| 846-ENG-MASTER     | 1                |