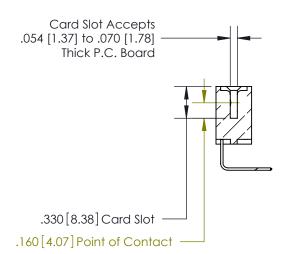

<u>Contact Dimensions:</u>
558-90 Degree Bend (Code 541 Contacts)
See Sheet 2 for Contact Code 555, 556, 558, 559, 560 Dimensions

THIS IS A C.A.D. GENERATED DRAWING DO NOT MAKE MANUAL REVISIONS TO MASTER.



ISSUE NUMBER ORIGINAL







- INSULATOR MATERIAL: THERMOPLASTIC POLYESTER, UL 94V-0 CONTACT MATERIAL; COPPER, NICKEL, TIN ALLOY CA-725
- CONTACT PLATING: GOLD ON THE MATING AREA, TIN-LEAD ON THE CONTACT TAILS, NICKEL UNDERPLATE



846/896 SERIES HIGH TEMP CARD EDGE CONNECTOR PART NUMBER: 896-014-558-107



**EDAC INC** TORONTO, ONTARIO CANADA

THESE DRAWINGS AND SPECIFICATIONS ARE THE PROPERTY OF EDAC INC., AND SHALL NOT BE REPRODUCED, OR COPIED OR USED AS THE BASIS FOR THE MANUFACTURE OR SALE OF APPARATUS WITHOUT WRITTEN PERMISSION.

| ACAD REFERENCE NO. | 846-ENG-MASTER   |
|--------------------|------------------|
| DRAWN: J.LEE       | DATE: APR. 22/09 |
| CHECKED:           | DATE:            |
| SCALE: 1:1         | SHEET 1 OF 2     |
| DRAWING NUMBER     | ISSUE            |
| 846-ENG-MASTER     | 1                |

THIS IS A C.A.D. GENERATED DRAWING DO NOT MAKE MANUAL REVISIONS TO MASTER.



ISSUE NUMBER

.165[4.19]

.375 [9.54]

ORIGINAL

1





.060 [1.52] .125(3.18) to .210(5.33) **Outside Tails** .125