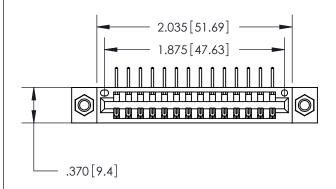

846/896 SERIES HIGH TEMP CARD EDGE CONNECTOR PART NUMBER: 896-014-558-107

**EDAC INC** TORONTO, ONTARIO CANADA

THESE DRAWINGS AND SPECIFICATIONS ARE THE PROPERTY OF EDAC INC., AND SHALL NOT BE REPRODUCED, OR COPIED OR USED AS THE BASIS FOR THE MANUFACTURE OR SALE OF APPARATUS WITHOUT WRITTEN PERMISSION.

<u>Contact Dimensions:</u>
558-90 Degree Bend (Code 541 Contacts)
See Sheet 2 for Contact Code 555, 556, 558, 559, 560 Dimensions

THIS IS A C.A.D. GENERATED DRAWING DO NOT MAKE MANUAL REVISIONS TO MASTER.