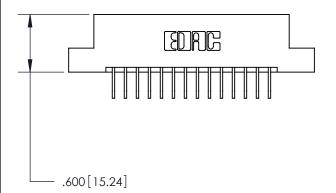

846/896 SERIES HIGH TEMP CARD EDGE CONNECTOR PART NUMBER: 896-014-558-107

**EDAC INC** TORONTO, ONTARIO CANADA

THESE DRAWINGS AND SPECIFICATIONS ARE THE PROPERTY OF EDAC INC., AND SHALL NOT BE REPRODUCED, OR COPIED OR USED AS THE BASIS FOR THE MANUFACTURE OR SALE OF APPARATUS WITHOUT WRITTEN PERMISSION.