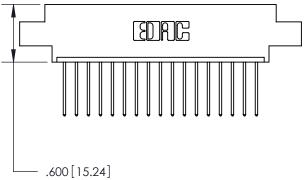

<u>Contact Dimensions:</u> 540-Wire Wrap .025 Sq. (0.64 Sq.) - Tail LG. =.560 (14.22) .125 (3.18) Contact Spacing x .250 (6.35) Row Spacing

THIS IS A C.A.D. GENERATED DRAWING DO NOT MAKE MANUAL REVISIONS TO MASTER.

1

INSULATOR MATERIAL: THERMOPLASTIC POLYESTER, UL 94V-0 CONTACT MATERIAL; COPPER, NICKEL, TIN ALLOY CA-725 CONTACT PLATING: GOLD ON THE MATING AREA, TIN-LEAD ON THE CONTACT TAILS, NICKEL UNDERPLATE

846/896 SERIES HIGH TEMP CARD EDGE CONNECTOR PART NUMBER: 896-017-540-608