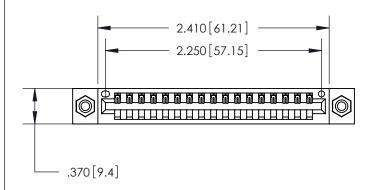

<u>Contact Dimensions:</u> 540-Wire Wrap .025 Sq. (0.64 Sq.) - Tail LG. =.560 (14.22) .125 (3.18) Contact Spacing x .250 (6.35) Row Spacing

THIS IS A C.A.D. GENERATED DRAWING DO NOT MAKE MANUAL REVISIONS TO MASTER.

1

INSULATOR MATERIAL: THERMOPLASTIC POLYESTER, UL 94V-0 CONTACT MATERIAL; COPPER, NICKEL, TIN ALLOY CA-725 CONTACT PLATING: GOLD ON THE MATING AREA, TIN-LEAD ON THE CONTACT TAILS, NICKEL UNDERPLATE

846/896 SERIES HIGH TEMP CARD EDGE CONNECTOR PART NUMBER: 896-017-540-608