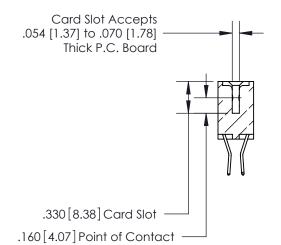

**Contact Code 560** 

INSULATOR MATERIAL: THERMOPLASTIC POLYESTER, UL 94V-0 CONTACT MATERIAL; COPPER, NICKEL, TIN ALLOY CA-725 CONTACT PLATING: GOLD ON THE MATING AREA, TIN-LEAD ON THE CONTACT TAILS, NICKEL UNDERPLATE

THIS IS A C.A.D. GENERATED DRAWING DO NOT MAKE MANUAL REVISIONS TO MASTER.

ISSUE NUMBER

.165[4.19]

.375 [9.54]

ORIGINAL

1

.060 [1.52] .125(3.18) to .210(5.33) **Outside Tails** .125(3.18) to .210(5.33) **Outside Tails** 