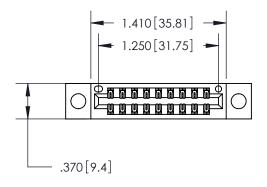

846/896 SERIES HIGH TEMP CARD EDGE CONNECTOR PART NUMBER: 896-018-560-204

**EDAC INC** TORONTO, ONTARIO CANADA

THESE DRAWINGS AND SPECIFICATIONS ARE THE PROPERTY OF EDAC INC., AND SHALL NOT BE REPRODUCED, OR COPIED OR USED AS THE BASIS FOR THE MANUFACTURE OR SALE OF APPARATUS WITHOUT WRITTEN PERMISSION.

<u>Contact Dimensions:</u> 560-Extender Board Bend (Code 523 Contacts) See Sheet 2 for Contact Code 555, 556, 558, 559, 560 Dimensions

THIS IS A C.A.D. GENERATED DRAWING DO NOT MAKE MANUAL REVISIONS TO MASTER.