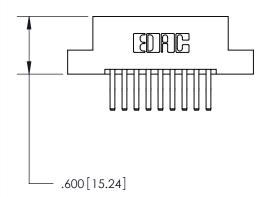

846/896 SERIES HIGH TEMP CARD EDGE CONNECTOR PART NUMBER: 896-018-560-204

**EDAC INC** TORONTO, ONTARIO CANADA

THESE DRAWINGS AND SPECIFICATIONS ARE THE PROPERTY OF EDAC INC., AND SHALL NOT BE REPRODUCED, OR COPIED OR USED AS THE BASIS FOR THE MANUFACTURE OR SALE OF APPARATUS WITHOUT WRITTEN PERMISSION.

<u>Contact Dimensions:</u> 560-Extender Board Bend (Code 523 Contacts) See Sheet 2 for Contact Code 555, 556, 558, 559, 560 Dimensions

THIS IS A C.A.D. GENERATED DRAWING DO NOT MAKE MANUAL REVISIONS TO MASTER.