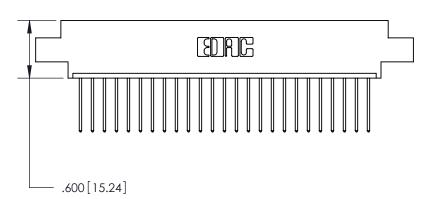

THIS IS A C.A.D. GENERATED DRAWING DO NOT MAKE MANUAL REVISIONS TO MASTER.

Card Slot Accepts .054 [1.37] to .070 [1.78] Thick P.C. Board

.330 [8.38] Card Slot .160 [4.07] Point of Contact -

ISSUE NUMBER ORIGINAL

INSULATOR MATERIAL: THERMOPLASTIC POLYESTER, UL 94V-0 CONTACT MATERIAL; COPPER, NICKEL, TIN ALLOY CA-725

CONTACT PLATING: GOLD ON THE MATING AREA, TIN-LEAD

ON THE CONTACT TAILS, NICKEL UNDERPLATE

846/896 SERIES HIGH TEMP CARD EDGE CONNECTOR