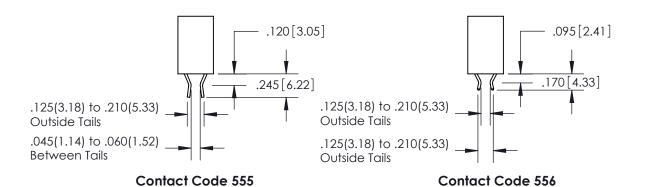

PART NUMBER: 896-025-540-602

THIS IS A C.A.D. GENERATED DRAWING DO NOT MAKE MANUAL REVISIONS TO MASTER.

ISSUE NUMBER

.165[4.19]

ORIGINAL

1

.060 [1.52] .150 [3.81] .125(3.18) to .210(5.33)

.375 [9.54] .125(3.18) to .210(5.33)

**Contact Code 558** 

**Contact Code 559** 

**Contact Code 560** 

INSULATOR MATERIAL: THERMOPLASTIC POLYESTER, UL 94V-0 CONTACT MATERIAL; COPPER, NICKEL, TIN ALLOY CA-725 CONTACT PLATING: GOLD ON THE MATING AREA, TIN-LEAD ON THE CONTACT TAILS, NICKEL UNDERPLATE

## 846/896 SERIES HIGH TEMP CARD EDGE CONNECTOR CONTACT CODE 555,556,558,559,560 DIMENSIONS

YOUR CONNECTION TO QUALITY & SERVICE

**EDAC INC** TORONTO, ONTARIO CANADA

THESE DRAWINGS AND SPECIFICATIONS ARE THE PROPERTY OF EDAC INC.,AND SHALL NOT BE REPRODUCED, OR COPIED OR USED AS THE BASIS FOR THE MANUFACTURE OR SALE OF APPARATUS WITHOUT WRITTEN PERMISSION.