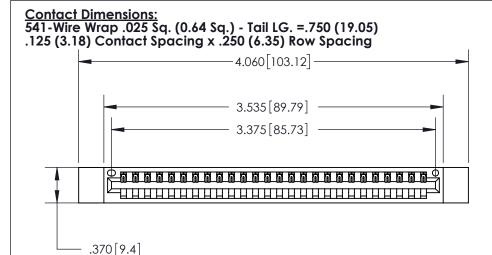

## 846/896 SERIES HIGH TEMP CARD EDGE CONNECTOR PART NUMBER: 896-026-541-112

YOUR CONNECTION TO QUALITY & SERVICE

**EDAC INC** TORONTO, ONTARIO CANADA

THESE DRAWINGS AND SPECIFICATIONS ARE THE PROPERTY OF EDAC INC., AND SHALL NOT BE REPRODUCED, OR COPIED OR USED AS THE BASIS FOR THE MANUFACTURE OR SALE OF APPARATUS WITHOUT WRITTEN PERMISSION.

THIS IS A C.A.D. GENERATED DRAWING DO NOT MAKE MANUAL REVISIONS TO MASTER.

ISSUE NUMBER

ORIGINAL

Card Slot Accepts .054 [1.37] to .070 [1.78] Thick P.C. Board .330 [8.38] Card Slot .160 [4.07] Point of Contact -

INSULATOR MATERIAL: THERMOPLASTIC POLYESTER, UL 94V-0 CONTACT MATERIAL; COPPER, NICKEL, TIN ALLOY CA-725

CONTACT PLATING: GOLD ON THE MATING AREA, TIN-LEAD ON THE CONTACT TAILS, NICKEL UNDERPLATE

| ACAD REFERENCE NO. | 846-ENG-MASTER   |
|--------------------|------------------|
| DRAWN: J.LEE       | DATE: APR. 22/09 |
| CHECKED:           | DATE:            |
| SCALE: 1:1         | SHEET 1 OF 2     |
| DRAWING NUMBER     | ISSUE            |
| 846-ENG-MASTER     | 1                |