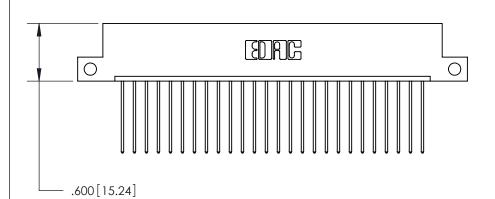

## 846/896 SERIES HIGH TEMP CARD EDGE CONNECTOR CONTACT CODE 555,556,558,559,560 DIMENSIONS

.150 [3.81]

YOUR CONNECTION TO QUALITY & SERVICE

**Contact Code 559** 

**EDAC INC** TORONTO, ONTARIO CANADA

THESE DRAWINGS AND SPECIFICATIONS ARE THE PROPERTY OF EDAC INC.,AND SHALL NOT BE REPRODUCED, OR COPIED OR USED AS THE BASIS FOR THE MANUFACTURE OR SALE OF APPARATUS WITHOUT WRITTEN PERMISSION.

THIS IS A C.A.D. GENERATED DRAWING DO NOT MAKE MANUAL REVISIONS TO MASTER.

ISSUE NUMBER

.165[4.19]

.375 [9.54]

ORIGINAL

1

.060 [1.52] .125(3.18) to .210(5.33) **Outside Tails** .125(3.18) to .210(5.33) **Outside Tails** 

**Contact Code 560** 

INSULATOR MATERIAL: THERMOPLASTIC POLYESTER, UL 94V-0 CONTACT MATERIAL; COPPER, NICKEL, TIN ALLOY CA-725 CONTACT PLATING: GOLD ON THE MATING AREA, TIN-LEAD ON THE CONTACT TAILS, NICKEL UNDERPLATE

**Contact Code 558** 

| ACAD REFERENCE NO. | 846-ENG-MASTER   |
|--------------------|------------------|
| DRAWN: J.LEE       | DATE: APR. 22/09 |
| CHECKED:           | DATE:            |
| SCALE: 1:1         | SHEET 2 OF 2     |
| DRAWING NUMBER     | ISSUE            |
| 846-ENG-MASTER     | 1                |