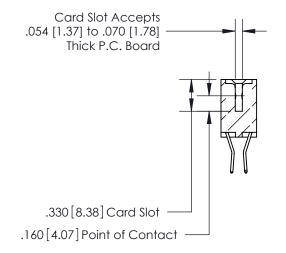

<u>Contact Dimensions:</u> 560-Extender Board Bend (Code 523 Contacts) See Sheet 2 for Contact Code 555, 556, 558, 559, 560 Dimensions

INSULATOR MATERIAL: THERMOPLASTIC POLYESTER, UL 94V-0 CONTACT MATERIAL; COPPER, NICKEL, TIN ALLOY CA-725 CONTACT PLATING: GOLD ON THE MATING AREA, TIN-LEAD ON THE CONTACT TAILS, NICKEL UNDERPLATE

**Contact Code 560** 

INSULATOR MATERIAL: THERMOPLASTIC POLYESTER, UL 94V-0 CONTACT MATERIAL; COPPER, NICKEL, TIN ALLOY CA-725 CONTACT PLATING: GOLD ON THE MATING AREA, TIN-LEAD ON THE CONTACT TAILS, NICKEL UNDERPLATE