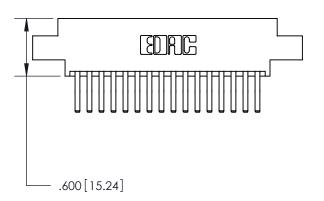

THIS IS A C.A.D. GENERATED DRAWING DO NOT MAKE MANUAL REVISIONS TO MASTER.

ORIGINAL

846/896 SERIES HIGH TEMP CARD EDGE CONNECTOR PART NUMBER: 896-032-560-802

**EDAC INC** TORONTO, ONTARIO CANADA

THESE DRAWINGS AND SPECIFICATIONS ARE THE PROPERTY OF EDAC INC., AND SHALL NOT BE REPRODUCED, OR COPIED OR USED AS THE BASIS FOR THE MANUFACTURE OR SALE OF APPARATUS WITHOUT WRITTEN PERMISSION.

| ACAD REFERENCE NO. | 846-ENG-MASTER   |
|--------------------|------------------|
| DRAWN: J.LEE       | DATE: APR. 22/09 |
| CHECKED:           | DATE:            |
| SCALE: 1:1         | SHEET 1 OF 2     |
| DRAWING NUMBER     | ISSUE            |
| 846-ENG-MASTER     | 1                |