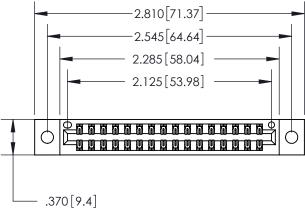

THIS IS A C.A.D. GENERATED DRAWING DO NOT MAKE MANUAL REVISIONS TO MASTER.

ORIGINAL

846/896 SERIES HIGH TEMP CARD EDGE CONNECTOR PART NUMBER: 896-032-560-802

**EDAC INC** TORONTO, ONTARIO CANADA

THESE DRAWINGS AND SPECIFICATIONS ARE THE PROPERTY OF EDAC INC., AND SHALL NOT BE REPRODUCED, OR COPIED OR USED AS THE BASIS FOR THE MANUFACTURE OR SALE OF APPARATUS WITHOUT WRITTEN PERMISSION.

| ACAD REFERENCE NO. | 846-ENG-MASTER   |
|--------------------|------------------|
| DRAWN: J.LEE       | DATE: APR. 22/09 |
| CHECKED:           | DATE:            |
| SCALE: 1:1         | SHEET 1 OF 2     |
| DRAWING NUMBER     | ISSUE            |
| 846-ENG-MASTER     | 1                |