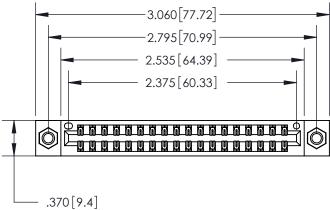

846/896 SERIES HIGH TEMP CARD EDGE CONNECTOR PART NUMBER: 896-036-555-207

YOUR CONNECTION TO QUALITY & SERVICE

**EDAC INC** TORONTO, ONTARIO CANADA

THESE DRAWINGS AND SPECIFICATIONS ARE THE PROPERTY OF EDAC INC., AND SHALL NOT BE REPRODUCED, OR COPIED OR USED AS THE BASIS FOR THE MANUFACTURE OR SALE OF APPARATUS WITHOUT WRITTEN PERMISSION.

| ACAD REFERENCE NO. | 846-ENG-MASTER   |
|--------------------|------------------|
| DRAWN: J.LEE       | DATE: APR. 22/09 |
| CHECKED:           | DATE:            |
| SCALE: 1:1         | SHEET 1 OF 2     |
| DRAWING NUMBER     | ISSUE            |
| 846-ENG-MASTER     | 1                |