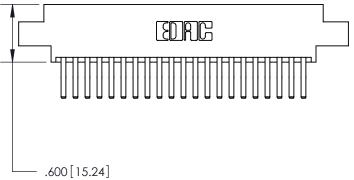

CONTACT PLATING: GOLD ON THE MATING AREA, TIN-LEAD

ON THE CONTACT TAILS, NICKEL UNDERPLATE

846/896 SERIES HIGH TEMP CARD EDGE CONNECTOR

PART NUMBER: 896-042-560-807 **EDAC INC** THESE DRAWINGS AND SPECIFICATIONS TORONTO, ONTARIO CANADA

YOUR CONNECTION TO QUALITY & SERVICE

ARE THE PROPERTY OF EDAC INC.,AND SHALL NOT BE REPRODUCED, OR COPIED OR USED AS THE BASIS FOR THE MANUFACTURE OR SALE OF APPARATUS WITHOUT WRITTEN PERMISSION.

ACAD REFERENCE NO. 846-ENG-MASTER DRAWN: J.LEE DATE: APR. 22/09 CHECKED: DATE: SCALE: OF 2 1:1 SHEET 1 DRAWING NUMBER **ISSUE** 846-ENG-MASTER