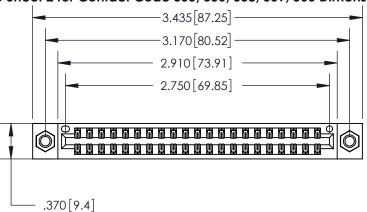

<u>Contact Dimensions:</u> 560-Extender Board Bend (Code 523 Contacts) See Sheet 2 for Contact Code 555, 556, 558, 559, 560 Dimensions

INSULATOR MATERIAL: THERMOPLASTIC POLYESTER, UL 94V-0 CONTACT MATERIAL; COPPER, NICKEL, TIN ALLOY CA-725

CONTACT PLATING: GOLD ON THE MATING AREA, TIN-LEAD

ON THE CONTACT TAILS, NICKEL UNDERPLATE

846/896 SERIES HIGH TEMP CARD EDGE CONNECTOR

PART NUMBER: 896-042-560-807 **EDAC INC** THESE DRAWINGS AND SPECIFICATIONS TORONTO, ONTARIO CANADA

YOUR CONNECTION TO QUALITY & SERVICE

ARE THE PROPERTY OF EDAC INC.,AND SHALL NOT BE REPRODUCED, OR COPIED OR USED AS THE BASIS FOR THE MANUFACTURE OR SALE OF APPARATUS WITHOUT WRITTEN PERMISSION.

ACAD REFERENCE NO. 846-ENG-MASTER DRAWN: J.LEE DATE: APR. 22/09 CHECKED: DATE: SCALE: OF 2 1:1 SHEET 1 DRAWING NUMBER **ISSUE** 846-ENG-MASTER