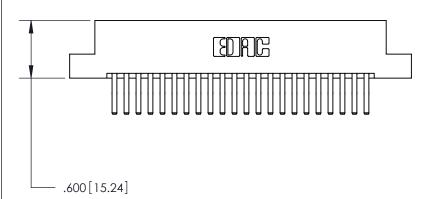

INSULATOR MATERIAL: THERMOPLASTIC POLYESTER, UL 94V-0 CONTACT MATERIAL; COPPER, NICKEL, TIN ALLOY CA-725

CONTACT PLATING: GOLD ON THE MATING AREA, TIN-LEAD

ON THE CONTACT TAILS, NICKEL UNDERPLATE

846/896 SERIES HIGH TEMP CARD EDGE CONNECTOR PART NUMBER: 896-044-560-208