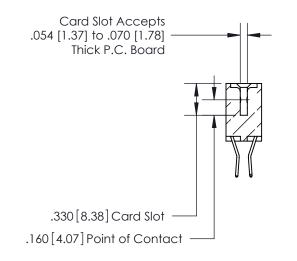

**Contact Code 560** 

INSULATOR MATERIAL: THERMOPLASTIC POLYESTER, UL 94V-0 CONTACT MATERIAL; COPPER, NICKEL, TIN ALLOY CA-725 CONTACT PLATING: GOLD ON THE MATING AREA, TIN-LEAD ON THE CONTACT TAILS, NICKEL UNDERPLATE

**Contact Code 558** 