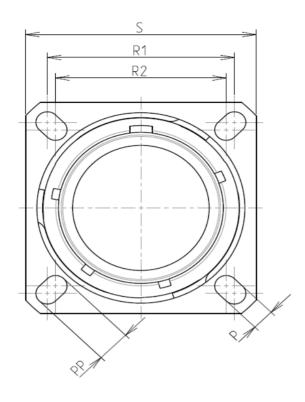

D

L

| Connector dimension |               |  |  |  |
|---------------------|---------------|--|--|--|
| Dim                 | Nominal       |  |  |  |
| Р                   | 3.25±0.2      |  |  |  |
| PP                  | 4.93±0.2      |  |  |  |
| R1                  | 31.75         |  |  |  |
| R2                  | 29.36         |  |  |  |
| S                   | 39.7±0.3      |  |  |  |
| V                   | 20.07+0/-1.25 |  |  |  |
| W                   | 2.1/3.2       |  |  |  |
| Z                   | 31.5 Max      |  |  |  |
| VV THREAD           | M31x1-6g      |  |  |  |