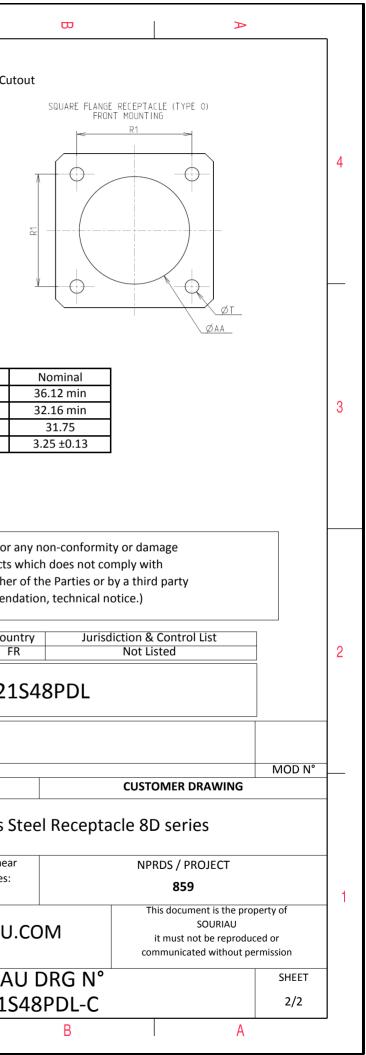

D

L

| Connector dimension |               |  |  |  |
|---------------------|---------------|--|--|--|
| Dim                 | Nominal       |  |  |  |
| Р                   | 3.25±0.2      |  |  |  |
| PP                  | 4.93±0.2      |  |  |  |
| R1                  | 31.75         |  |  |  |
| R2                  | 29.36         |  |  |  |
| S                   | 39.7±0.3      |  |  |  |
| V                   | 20.07+0/-1.25 |  |  |  |
| W                   | 2.1/3.2       |  |  |  |
| Z                   | 31.5 Max      |  |  |  |
| VV THREAD           | M31x1-6g      |  |  |  |

| $\begin{array}{c} & & & & \\ & & \\ & & \\ & & \\ \hline \\ & & \\ & \\$                                                                                                                                                                                                                                                                                                                                                                                                                                                                                                                                                                                                                                                                                                                                                                                                                                                                                                                                                                                                                                                                                                                                                                                                                                                                                                                                                                                                                                                                                                                                                                                                                                                                                                                                                                                                                                                                                                                                                                                                                        |   |     | ۵            | н т – | т | D      |          | 0                                              |                              |
|-------------------------------------------------------------------------------------------------------------------------------------------------------------------------------------------------------------------------------------------------------------------------------------------------------------------------------------------------------------------------------------------------------------------------------------------------------------------------------------------------------------------------------------------------------------------------------------------------------------------------------------------------------------------------------------------------------------------------------------------------------------------------------------------------------------------------------------------------------------------------------------------------------------------------------------------------------------------------------------------------------------------------------------------------------------------------------------------------------------------------------------------------------------------------------------------------------------------------------------------------------------------------------------------------------------------------------------------------------------------------------------------------------------------------------------------------------------------------------------------------------------------------------------------------------------------------------------------------------------------------------------------------------------------------------------------------------------------------------------------------------------------------------------------------------------------------------------------------------------------------------------------------------------------------------------------------------------------------------------------------------------------------------------------------------------------------------------------------|---|-----|--------------|-------|---|--------|----------|------------------------------------------------|------------------------------|
| A       J       J       J       J       J       J       J       J       J       J       J       J       J       J       J       J       J       J       J       J       J       J       J       J       J       J       J       J       J       J       J       J       J       J       J       J       J       J       J       J       J       J       J       J       J       J       J       J       J       J       J       J       J       J       J       J       J       J       J       J       J       J       J       J       J       J       J       J       J       J       J       J       J       J       J       J       J       J       J       J       J       J       J       J       J       J       J       J       J       J       J       J       J       J       J       J       J       J       J       J       J       J       J       J       J       J       J       J       J       J       J       J       J       J       J       J       J       J                                                                                                                                                                                                                                                                                                                                                                                                                                                                                                                                                                                                                                                                                                                                                                                                                                                                                                                                                                                                                                                                                                               |   |     |              |       |   |        | Z        | QUARE FLANGE RECEPTACLE (TYPE                  | Panel Cut                    |
| Image: Constraint of the second se | 4 | -*  |              |       |   |        | ħ        |                                                |                              |
| C       4.57       4.57         D       -4.57       4.57         ØA       ØA         ØT       ØA         ØT       ØA         ØT       ØT         SOURIAU shall not be lable for a use of the Products the Specifications issued by either (professional recommend)         PN: 8D021         A       03-11-2015         PN: 8D021         A       03-11-2015         PS       SCALE         SCALE       General linear Tolerance:         TITLE       Stainless S         SCALE       General linear Tolerance:                                                                                                                                                                                                                                                                                                                                                                                                                                                                                                                                                                                                                                                                                                                                                                                                                                                                                                                                                                                                                                                                                                                                                                                                                                                                                                                                                                                                                                                                                                                                                                                 |   | Ctc | 21-48<br>X Y |       |   |        | <u> </u> |                                                |                              |
| No                                                                                                                                                                                                                                                                                                                                                                                                                                                                                                                                                                                                                                                                                                                                                                                                                                                                                                                                                                                                                                                                                                                                                                                                                                                                                                                                                                                                                                                          | ယ | С   | -4.57 -4.57  |       |   |        |          | ې<br>م<br>۱                                    | ØA<br>ØAA<br>R1              |
| N<br>PN: 8D021<br>A 03-11-2016 First Release<br>ISS DATE Latest modification - by<br>Designed By: Date:<br>TITLE Stainless S<br>SCALE General linear<br>Tolerances:                                                                                                                                                                                                                                                                                                                                                                                                                                                                                                                                                                                                                                                                                                                                                                                                                                                                                                                                                                                                                                                                                                                                                                                                                                                                                                                                                                                                                                                                                                                                                                                                                                                                                                                                                                                                                                                                                                                             |   |     |              |       |   |        |          | due to a use of th<br>the Specifications issue | e Products v<br>ed by either |
|                                                                                                                                                                                                                                                                                                                                                                                                                                                                                                                                                                                                                                                                                                                                                                                                                                                                                                                                                                                                                                                                                                                                                                                                                                                                                                                                                                                                                                                                                                                                                                                                                                                                                                                                                                                                                                                                                                                                                                                                                                                                                                 | 2 |     |              |       |   |        |          |                                                | Coun<br>FR                   |
| Designed By:     Date:       TITLE     Stainless S       SCALE     Image: Comparison of the second seco                                                          |   |     |              |       |   |        |          |                                                | <br>У                        |
|                                                                                                                                                                                                                                                                                                                                                                                                                                                                                                                                                                                                                                                                                                                                                                                                                                                                                                                                                                                                                                                                                                                                                                                                                                                                                                                                                                                                                                                                                                                                                                                                                                                                                                                                                                                                                                                                                                                                                                                                                                                                                                 |   |     |              |       |   | Design | ed By:   | Date:                                          |                              |
|                                                                                                                                                                                                                                                                                                                                                                                                                                                                                                                                                                                                                                                                                                                                                                                                                                                                                                                                                                                                                                                                                                                                                                                                                                                                                                                                                                                                                                                                                                                                                                                                                                                                                                                                                                                                                                                                                                                                                                                                                                                                                                 | - |     |              |       |   |        |          |                                                | Tolerances:                  |