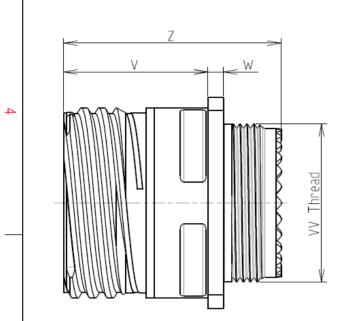

D

L

| Connector dimension |               |  |  |  |
|---------------------|---------------|--|--|--|
| Dim                 | Nominal       |  |  |  |
| Р                   | 3.25±0.2      |  |  |  |
| PP                  | 4.93±0.2      |  |  |  |
| R1                  | 31.75         |  |  |  |
| R2                  | 29.36         |  |  |  |
| S                   | 39.7±0.3      |  |  |  |
| V                   | 20.07+0/-1.25 |  |  |  |
| W                   | 2.1/3.2       |  |  |  |
| Z                   | 31.5 Max      |  |  |  |
| VV THREAD           | M31x1-6g      |  |  |  |