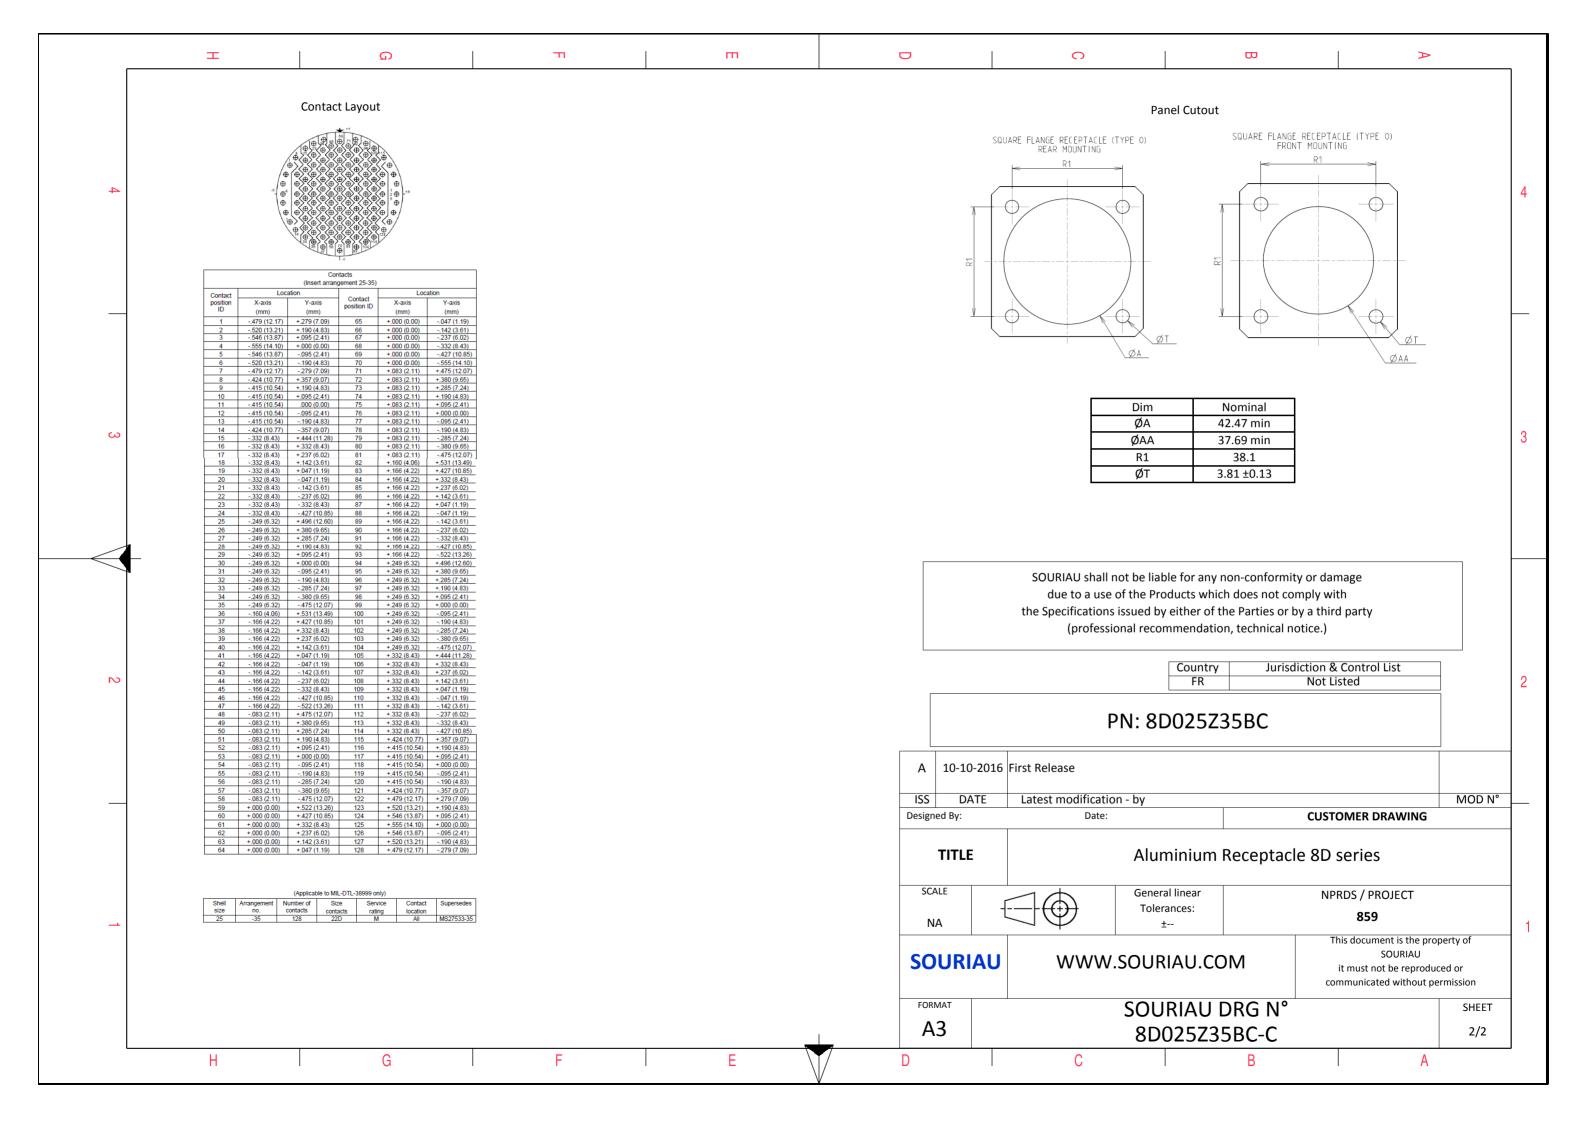

: 82.04 g ± 10%

8D 0

G

25

Ζ

| Dim       | Nominal       |  |
|-----------|---------------|--|
| Р         | 3.91±0.2      |  |
| PP        | 6.15±0.2      |  |
| R1        | 38.1          |  |
| R2        | 34.93         |  |
| S         | 46±0.3        |  |
| V         | 20.07+0/-1.25 |  |
| W         | 2.1/3.2       |  |
| Z         | 31.5 Max      |  |
| VV THREAD | M37x1-6g      |  |