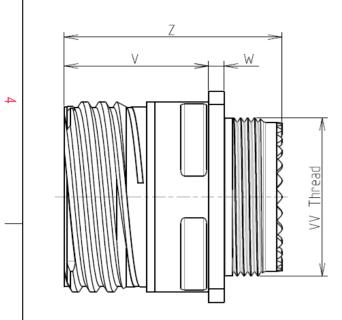

: 82.04 g ± 10%

8D 0

G

25

Ζ

| Dim       | Nominal       |  |
|-----------|---------------|--|
| Р         | 3.91±0.2      |  |
| PP        | 6.15±0.2      |  |
| R1        | 38.1          |  |
| R2        | 34.93         |  |
| S         | 46±0.3        |  |
| V         | 20.07+0/-1.25 |  |
| W         | 2.1/3.2       |  |
| Z         | 31.5 Max      |  |
| VV THREAD | M37x1-6g      |  |