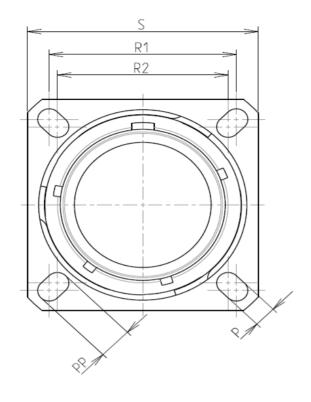

: 82.04 g ± 10%

8D 0

G

25

Ζ

| Dim       | Nominal       |  |
|-----------|---------------|--|
| Р         | 3.91±0.2      |  |
| PP        | 6.15±0.2      |  |
| R1        | 38.1          |  |
| R2        | 34.93         |  |
| S         | 46±0.3        |  |
| V         | 20.07+0/-1.25 |  |
| W         | 2.1/3.2       |  |
| Z         | 31.5 Max      |  |
| VV THREAD | M37x1-6g      |  |