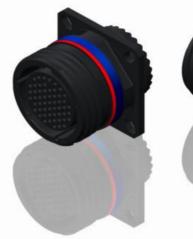

## CHARACTERISTICS

-Standard : Based on MIL-DTL-38999 Series III

| -Shell Material                                  | : Aluminium                                  |  |  |
|--------------------------------------------------|----------------------------------------------|--|--|
| -Shell Plating                                   | : Black Zinc Nickel                          |  |  |
| -Insulator                                       | : Thermoplastic                              |  |  |
| -Contacts                                        | : Copper Alloy                               |  |  |
| -Seals & Grommet                                 | : Silicon Elastomer                          |  |  |
| -Contact Plating                                 | : Gold over copper Alloy $0.8 \mu m$ minimum |  |  |
| -Durability                                      | : 500 Mating cycles                          |  |  |
| -Delivered with Souriau contacts and Accessories |                                              |  |  |
| -Temperature Range                               | - 65℃ to +175℃                               |  |  |
| -Salt Spray                                      | : 500 hours                                  |  |  |

-Mass

BASIC SERIES:

SHELL SIZE : 25

SHELL TYPE : Square Flange Receptacle

PLATING : Z = Black Zinc Nickel

Н

CONTACT TYPE : Standard Crimp Contact

ယ