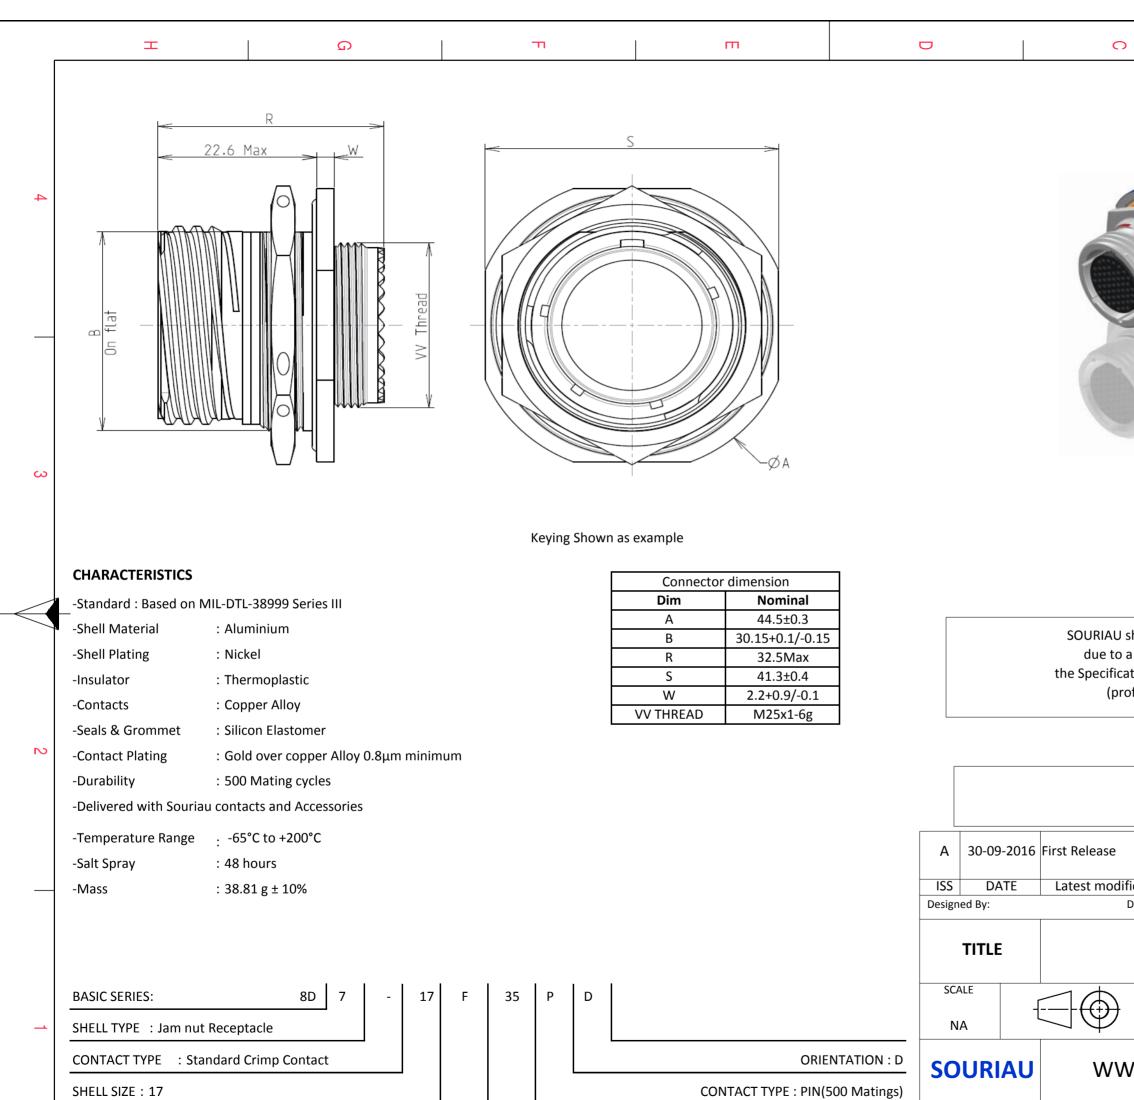

F

Н

G

PLATING : F = Nickel

D

FORMAT

Α3

CONTACT LAYOUT : 17-35

Е

\_\_\_\_\_

(

| 2                                                                                                                                                                                                                                                                                                                   |                                   | σ                   | I                      | A            |   |  |  |  |
|---------------------------------------------------------------------------------------------------------------------------------------------------------------------------------------------------------------------------------------------------------------------------------------------------------------------|-----------------------------------|---------------------|------------------------|--------------|---|--|--|--|
|                                                                                                                                                                                                                                                                                                                     | I                                 |                     |                        |              |   |  |  |  |
|                                                                                                                                                                                                                                                                                                                     |                                   |                     |                        |              | 4 |  |  |  |
| LAY                                                                                                                                                                                                                                                                                                                 | OUT SHOWN AS                      | SEXAMPLE            |                        |              | 3 |  |  |  |
| U shall not be liable for any non-conformity or damage<br>of a use of the Products which does not comply with<br>cations issued by either of the Parties or by a third party<br>rofessional recommendation, technical notice.)<br>Country     Jurisdiction & Control List<br>FR     Not Listed       PN: 8D717F35PD |                                   |                     |                        |              |   |  |  |  |
| ificatio<br>Date:                                                                                                                                                                                                                                                                                                   | n - by                            |                     |                        | MOD N°       | · |  |  |  |
| Date: CUSTOMER DRAWING   Aluminium Receptacle 8D series                                                                                                                                                                                                                                                             |                                   |                     |                        |              |   |  |  |  |
|                                                                                                                                                                                                                                                                                                                     | General linea<br>Tolerances:<br>± | r                   | NPRDS / PROJECT<br>859 |              |   |  |  |  |
| This document is the property of     SOURIAU     it must not be reproduced or     communicated without permission                                                                                                                                                                                                   |                                   |                     |                        |              |   |  |  |  |
|                                                                                                                                                                                                                                                                                                                     |                                   | U DRG N°<br>F35PD-C |                        | SHEET<br>1/2 |   |  |  |  |
| )                                                                                                                                                                                                                                                                                                                   |                                   | В                   |                        | Α            |   |  |  |  |
|                                                                                                                                                                                                                                                                                                                     |                                   |                     |                        |              |   |  |  |  |

|   | D I                                                                                                                                                                                                                                                                                                                                                                                                                                                                                                                                                                                                                                                                                                                                                                                                                                                                                                                                                                                                                                                                                                                                                                                                                                                                                                                                                                                                                                                                                                                                                                                                                                                                                                                                                                                                                                                                                                                                                                                                                                                                                                                                                                                                                                                                                                                                                                                                                                                                                          | IT                                                                                                    | m                                                                                                                                                                |                                        | 0                                                                                                                                 | Ξ                                                       |               |              | . <u></u> |
|---|----------------------------------------------------------------------------------------------------------------------------------------------------------------------------------------------------------------------------------------------------------------------------------------------------------------------------------------------------------------------------------------------------------------------------------------------------------------------------------------------------------------------------------------------------------------------------------------------------------------------------------------------------------------------------------------------------------------------------------------------------------------------------------------------------------------------------------------------------------------------------------------------------------------------------------------------------------------------------------------------------------------------------------------------------------------------------------------------------------------------------------------------------------------------------------------------------------------------------------------------------------------------------------------------------------------------------------------------------------------------------------------------------------------------------------------------------------------------------------------------------------------------------------------------------------------------------------------------------------------------------------------------------------------------------------------------------------------------------------------------------------------------------------------------------------------------------------------------------------------------------------------------------------------------------------------------------------------------------------------------------------------------------------------------------------------------------------------------------------------------------------------------------------------------------------------------------------------------------------------------------------------------------------------------------------------------------------------------------------------------------------------------------------------------------------------------------------------------------------------------|-------------------------------------------------------------------------------------------------------|------------------------------------------------------------------------------------------------------------------------------------------------------------------|----------------------------------------|-----------------------------------------------------------------------------------------------------------------------------------|---------------------------------------------------------|---------------|--------------|-----------|
| 4 | Contact Layout                                                                                                                                                                                                                                                                                                                                                                                                                                                                                                                                                                                                                                                                                                                                                                                                                                                                                                                                                                                                                                                                                                                                                                                                                                                                                                                                                                                                                                                                                                                                                                                                                                                                                                                                                                                                                                                                                                                                                                                                                                                                                                                                                                                                                                                                                                                                                                                                                                                                               |                                                                                                       | Panel cutout<br>JAM NUT RECEPTACLE (TYPE 7)                                                                                                                      |                                        |                                                                                                                                   |                                                         |               | 4            |           |
|   | $\begin{tabular}{ c c c c c c } \hline (Insert arrangement 17-35) \hline (Insert ar$ | n)<br>2.39)<br>4.67)<br>0.090<br>8.03)<br>5.61)<br>3.33)<br>1.04)<br>1.24)<br>1.24)<br>3.53)<br>5.62) |                                                                                                                                                                  |                                        |                                                                                                                                   |                                                         |               | -            |           |
| ω | $ \begin{array}{c ccccccccccccccccccccccccccccccccccc$                                                                                                                                                                                                                                                                                                                                                                                                                                                                                                                                                                                                                                                                                                                                                                                                                                                                                                                                                                                                                                                                                                                                                                                                                                                                                                                                                                                                                                                                                                                                                                                                                                                                                                                                                                                                                                                                                                                                                                                                                                                                                                                                                                                                                                                                                                                                                                                                                                       | 7.09)<br>4.47)<br>2.18)<br>0.00)<br>2.39)<br>4.67)<br>6.96)<br>                                       |                                                                                                                                                                  |                                        | Dim     Nominal       B     30.73+0/-0.25       ØC     32.01+0.25/-0                                                              |                                                         |               |              | 3         |
|   | 22     -0//8 (1.98)     -1.39 (3.53)     50     +234 (5.94)     -0.49 (1       23     -0.78 (1.98)     -2.29 (5.82)     51     +234 (5.94)     -1.19 (3       24     -0.78 (1.98)     -319 (8.10)     52     +234 (5.94)     -2.29 (5       25     .000 (0.00)     +329 (8.36)     53     +.312 (7.92)     +0.86 (2       26     .000 (0.00)     +.176 (4.47)     54     +.312 (7.92)     -0.04 (0       27     .000 (0.00)     +.086 (2.18)     55     +.312 (7.92)     -0.04 (0       28     .000 (0.00)    004 (0.10)          Shell     Arrangement     Number of contacts     Size     Service     Contact     Supe location       17     -35     55     22D     M     Ali     MS27                                                                                                                                                                                                                                                                                                                                                                                                                                                                                                                                                                                                                                                                                                                                                                                                                                                                                                                                                                                                                                                                                                                                                                                                                                                                                                                                                                                                                                                                                                                                                                                                                                                                                                                                                                                                     | 3.53)<br>5.82)<br>2.18)<br>0.0)<br>2.39)<br>ersedes                                                   |                                                                                                                                                                  |                                        | SOURIAU shall not be liable for<br>due to a use of the Products<br>the Specifications issued by either<br>(professional recomment | which does not comply w<br>r of the Parties or by a thi | vith          |              |           |
| N |                                                                                                                                                                                                                                                                                                                                                                                                                                                                                                                                                                                                                                                                                                                                                                                                                                                                                                                                                                                                                                                                                                                                                                                                                                                                                                                                                                                                                                                                                                                                                                                                                                                                                                                                                                                                                                                                                                                                                                                                                                                                                                                                                                                                                                                                                                                                                                                                                                                                                              | Country Jurisdiction & Control List   FR Not Listed   PN: 8D717F35PD                                  |                                                                                                                                                                  |                                        |                                                                                                                                   |                                                         |               |              | 2         |
|   |                                                                                                                                                                                                                                                                                                                                                                                                                                                                                                                                                                                                                                                                                                                                                                                                                                                                                                                                                                                                                                                                                                                                                                                                                                                                                                                                                                                                                                                                                                                                                                                                                                                                                                                                                                                                                                                                                                                                                                                                                                                                                                                                                                                                                                                                                                                                                                                                                                                                                              |                                                                                                       |                                                                                                                                                                  | A 30-09-20<br>ISS DATE<br>Designed By: | 016 First Release<br>Latest modification - by<br>Date:                                                                            | CUST                                                    | FOMER DRAWING | MOD N°       |           |
|   |                                                                                                                                                                                                                                                                                                                                                                                                                                                                                                                                                                                                                                                                                                                                                                                                                                                                                                                                                                                                                                                                                                                                                                                                                                                                                                                                                                                                                                                                                                                                                                                                                                                                                                                                                                                                                                                                                                                                                                                                                                                                                                                                                                                                                                                                                                                                                                                                                                                                                              |                                                                                                       |                                                                                                                                                                  | SCALE                                  | General linea                                                                                                                     | um Receptacle 8D                                        | Series        |              | -         |
|   |                                                                                                                                                                                                                                                                                                                                                                                                                                                                                                                                                                                                                                                                                                                                                                                                                                                                                                                                                                                                                                                                                                                                                                                                                                                                                                                                                                                                                                                                                                                                                                                                                                                                                                                                                                                                                                                                                                                                                                                                                                                                                                                                                                                                                                                                                                                                                                                                                                                                                              | NA<br>SOURIA                                                                                          | NA Tolerances:<br>± 859   SOURIAU WWW.SOURIAU.COM This document is the property of<br>SOURIAU<br>it must not be reproduced or<br>communicated without permission |                                        |                                                                                                                                   |                                                         | 1             |              |           |
|   |                                                                                                                                                                                                                                                                                                                                                                                                                                                                                                                                                                                                                                                                                                                                                                                                                                                                                                                                                                                                                                                                                                                                                                                                                                                                                                                                                                                                                                                                                                                                                                                                                                                                                                                                                                                                                                                                                                                                                                                                                                                                                                                                                                                                                                                                                                                                                                                                                                                                                              |                                                                                                       | -                                                                                                                                                                | FORMAT<br>A3                           | 8D717                                                                                                                             | U DRG N°<br>F35PD-C                                     |               | SHEET<br>2/2 |           |
|   | H G                                                                                                                                                                                                                                                                                                                                                                                                                                                                                                                                                                                                                                                                                                                                                                                                                                                                                                                                                                                                                                                                                                                                                                                                                                                                                                                                                                                                                                                                                                                                                                                                                                                                                                                                                                                                                                                                                                                                                                                                                                                                                                                                                                                                                                                                                                                                                                                                                                                                                          | l F                                                                                                   | E \                                                                                                                                                              | D                                      | C                                                                                                                                 | В                                                       | A             |              |           |