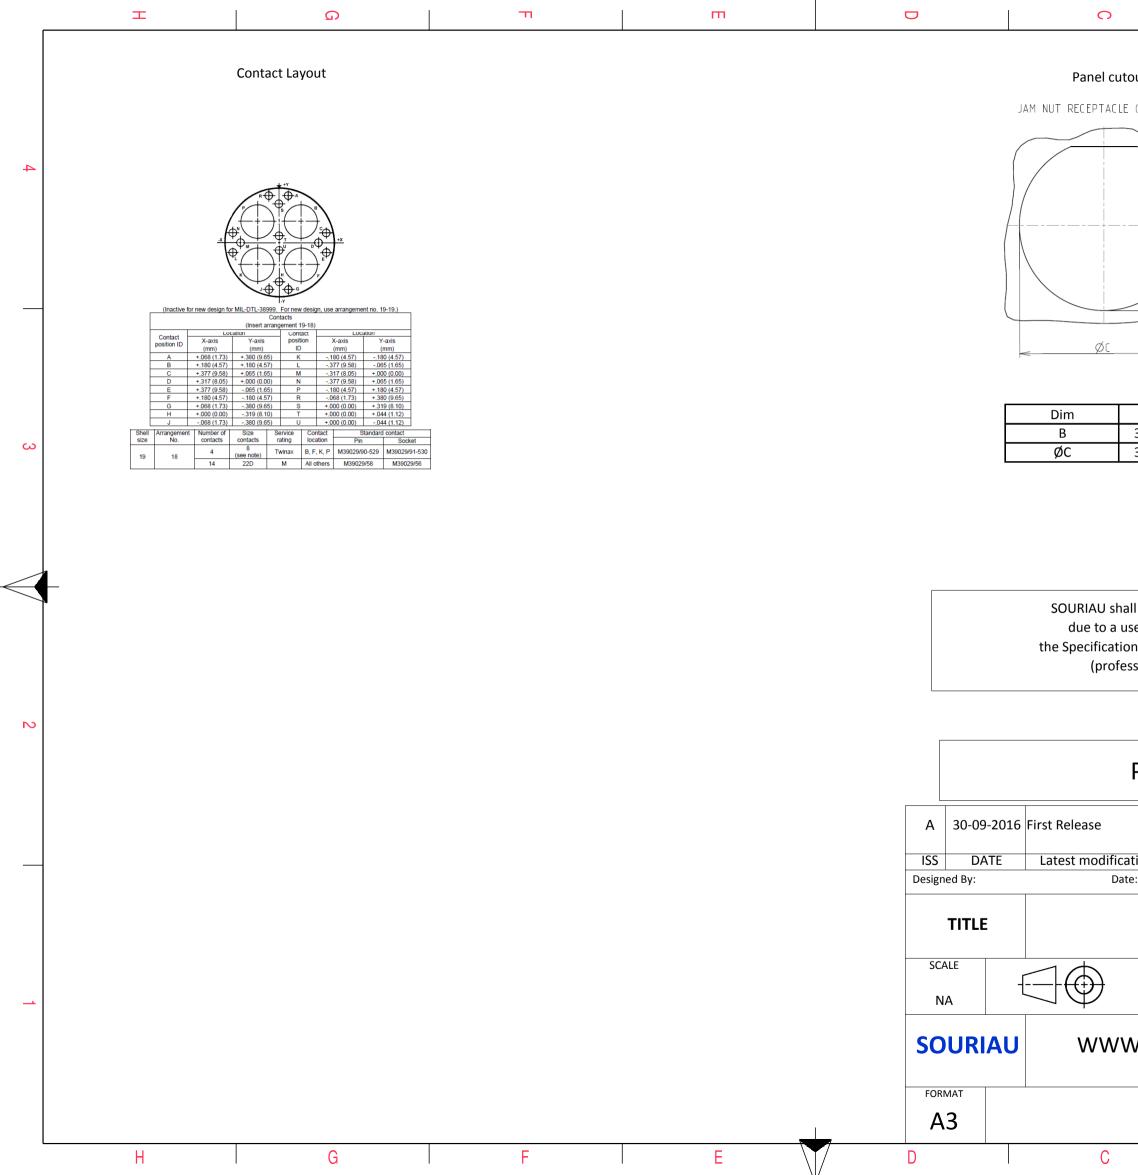

|                                                                                                      |                                                                                           |                     | Φ                                 |                          | Þ       |          |   |
|------------------------------------------------------------------------------------------------------|-------------------------------------------------------------------------------------------|---------------------|-----------------------------------|--------------------------|---------|----------|---|
|                                                                                                      |                                                                                           |                     |                                   | ·                        |         |          |   |
| tout                                                                                                 | :                                                                                         |                     |                                   |                          |         |          |   |
| E (T                                                                                                 | YPE 7)                                                                                    |                     |                                   |                          |         |          |   |
|                                                                                                      |                                                                                           | ٨                   |                                   |                          |         |          |   |
|                                                                                                      |                                                                                           |                     |                                   |                          |         |          | 4 |
|                                                                                                      |                                                                                           | ഫ                   |                                   |                          |         |          |   |
|                                                                                                      |                                                                                           |                     |                                   |                          |         |          |   |
|                                                                                                      |                                                                                           | V                   |                                   |                          |         |          |   |
|                                                                                                      |                                                                                           |                     |                                   |                          |         |          |   |
|                                                                                                      | >                                                                                         |                     |                                   |                          |         |          |   |
|                                                                                                      | Nominal                                                                                   |                     |                                   |                          |         |          |   |
|                                                                                                      | 3.91+0/-0.<br>5.18+0.25                                                                   |                     |                                   |                          |         |          | 3 |
|                                                                                                      |                                                                                           | , .                 |                                   |                          |         |          |   |
|                                                                                                      |                                                                                           |                     |                                   |                          |         |          |   |
|                                                                                                      |                                                                                           |                     |                                   |                          |         |          |   |
|                                                                                                      |                                                                                           |                     |                                   |                          |         |          |   |
| all not be liable for any non-conformity or damage<br>use of the Products which does not comply with |                                                                                           |                     |                                   |                          |         |          |   |
|                                                                                                      | -                                                                                         |                     | he Parties or l<br>n, technical n | by a third party otice.) | /       |          |   |
|                                                                                                      | Country Jurisdiction & Control List                                                       |                     |                                   |                          |         |          |   |
| FR Not Listed                                                                                        |                                                                                           |                     |                                   |                          |         |          | 2 |
| PN: 8D719Z18SCL                                                                                      |                                                                                           |                     |                                   |                          |         |          |   |
|                                                                                                      |                                                                                           |                     |                                   |                          |         |          |   |
| atio                                                                                                 | n - by                                                                                    |                     |                                   |                          |         | MOD N°   |   |
| te:                                                                                                  |                                                                                           |                     |                                   | CUSTOMER                 | DRAWING |          |   |
|                                                                                                      | Alun                                                                                      | ninium              | Receptac                          | e 8D serie               | 25      |          |   |
|                                                                                                      |                                                                                           | al linear<br>ances: |                                   | NPRDS / I                |         |          |   |
|                                                                                                      |                                                                                           |                     |                                   | 85<br>This docu          |         | perty of | 1 |
| W.                                                                                                   | W.SOURIAU.COM   This document is the property of SOURIAU     it must not be reproduced or |                     |                                   |                          |         |          |   |
|                                                                                                      | communicated without permission                                                           |                     |                                   |                          |         |          |   |
| SOURIAU DRG N°<br>8D719Z18SCL-C                                                                      |                                                                                           |                     |                                   |                          | 2/2     |          |   |
|                                                                                                      | 007                                                                                       | 19210               | B                                 |                          | A       |          | J |
|                                                                                                      |                                                                                           |                     |                                   |                          |         |          |   |