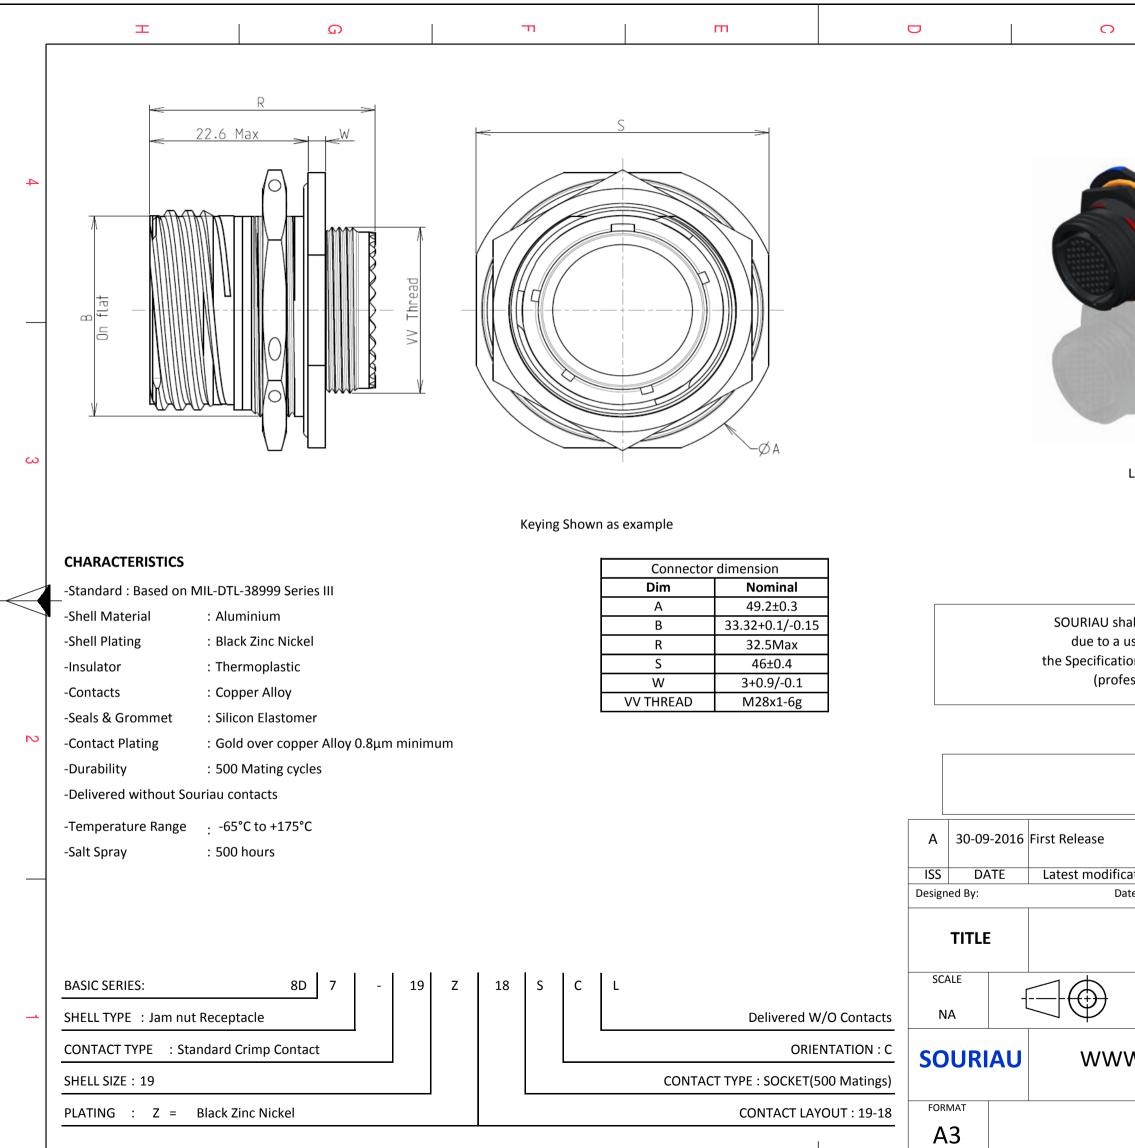

F

Е

D

С

Н

G

|                                                                                                                                                                                                                                                                                                  | Φ                      |                               | А         |              |   |  |
|--------------------------------------------------------------------------------------------------------------------------------------------------------------------------------------------------------------------------------------------------------------------------------------------------|------------------------|-------------------------------|-----------|--------------|---|--|
|                                                                                                                                                                                                                                                                                                  |                        |                               |           |              | 4 |  |
| LAYOUT SHOWN                                                                                                                                                                                                                                                                                     | AS EXAMPLE             |                               |           |              | 3 |  |
| all not be liable for any non-conformity or damage<br>use of the Products which does not comply with<br>ons issued by either of the Parties or by a third party<br>essional recommendation, technical notice.)<br><u>Country</u> Jurisdiction & Control List<br>FR Not Listed<br>PN: 8D719Z18SCL |                        |                               |           |              |   |  |
| ation - by<br>te:                                                                                                                                                                                                                                                                                |                        | CUSTOME                       | R DRAWING | MOD N°       |   |  |
| Aluminium Receptacle 8D series                                                                                                                                                                                                                                                                   |                        |                               |           |              |   |  |
| General line<br>Tolerance<br>±                                                                                                                                                                                                                                                                   |                        | NPRDS / PROJECT<br><b>859</b> |           |              |   |  |
| W.SOURIAU.COM<br>it must not be reproduced or<br>communicated without permission                                                                                                                                                                                                                 |                        |                               |           |              |   |  |
|                                                                                                                                                                                                                                                                                                  | AU DRG N°<br>9Z18SCL-C |                               |           | SHEET<br>1/2 |   |  |
|                                                                                                                                                                                                                                                                                                  | В                      |                               | A         |              |   |  |