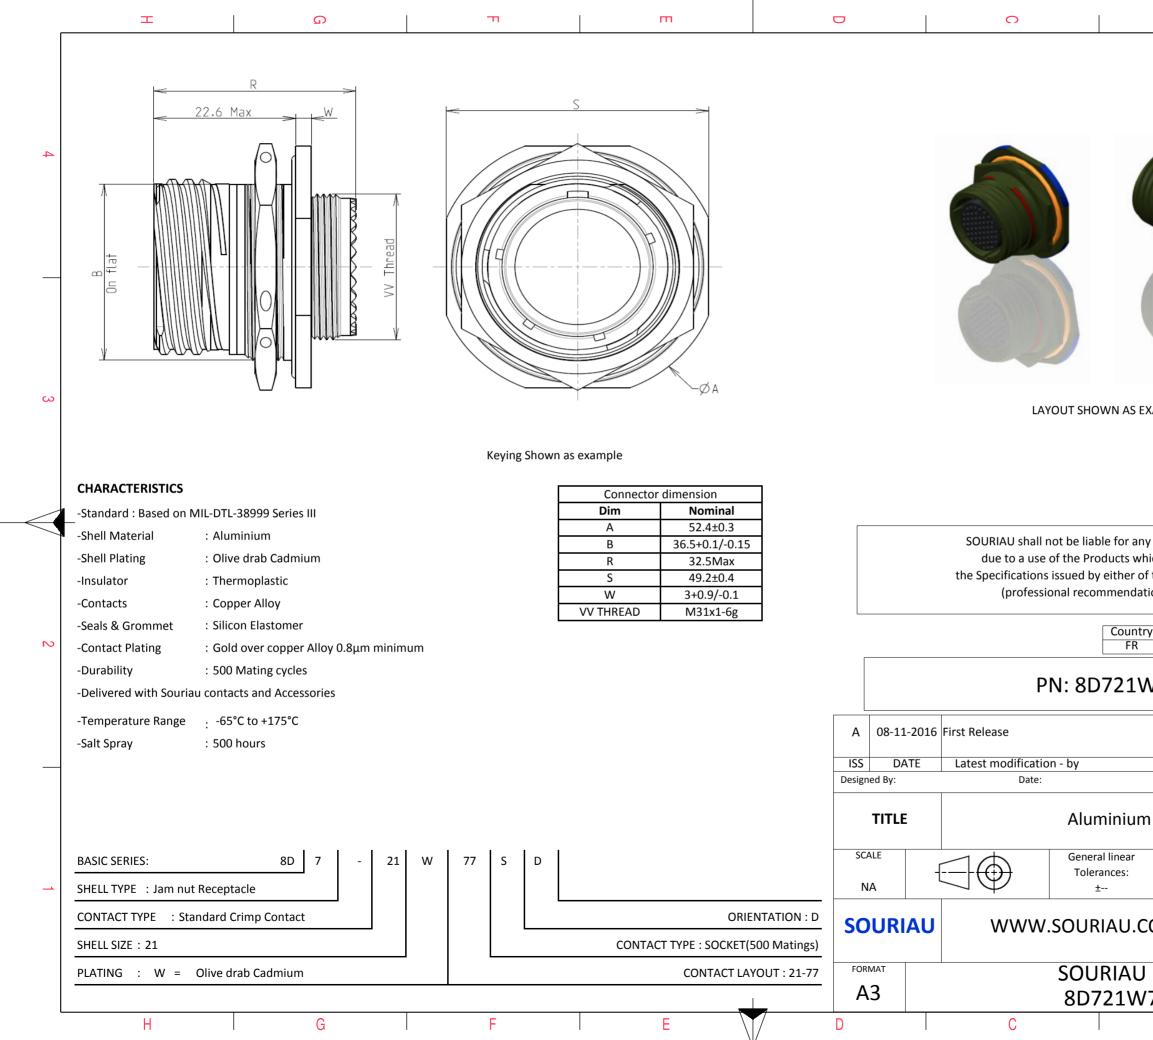

| Φ                                                                  |                                                            | A                  |   |  |  |  |  |
|--------------------------------------------------------------------|------------------------------------------------------------|--------------------|---|--|--|--|--|
|                                                                    |                                                            |                    |   |  |  |  |  |
|                                                                    |                                                            |                    |   |  |  |  |  |
|                                                                    |                                                            |                    |   |  |  |  |  |
| MOV/                                                               |                                                            |                    | 4 |  |  |  |  |
| M Ge                                                               |                                                            |                    |   |  |  |  |  |
| A the set                                                          | /                                                          |                    |   |  |  |  |  |
|                                                                    |                                                            |                    |   |  |  |  |  |
|                                                                    |                                                            |                    |   |  |  |  |  |
| Carl Car                                                           | 1                                                          |                    |   |  |  |  |  |
|                                                                    |                                                            |                    | 3 |  |  |  |  |
| S EXAMPLE                                                          | EXAMPLE                                                    |                    |   |  |  |  |  |
|                                                                    |                                                            |                    |   |  |  |  |  |
|                                                                    |                                                            |                    |   |  |  |  |  |
|                                                                    |                                                            | ]                  |   |  |  |  |  |
| which does not co                                                  | any non-conformity or damage<br>which does not comply with |                    |   |  |  |  |  |
| r of the Parties or by a third party<br>dation, technical notice.) |                                                            |                    |   |  |  |  |  |
| intry Jurisc                                                       |                                                            |                    |   |  |  |  |  |
|                                                                    |                                                            |                    | 2 |  |  |  |  |
| 1W77SD                                                             |                                                            |                    |   |  |  |  |  |
|                                                                    |                                                            |                    |   |  |  |  |  |
|                                                                    | CUSTOMER I                                                 | MOD N <sup>6</sup> |   |  |  |  |  |
| um Recentac                                                        | e 8D serie                                                 | s                  |   |  |  |  |  |
|                                                                    | m Receptacle 8D series                                     |                    |   |  |  |  |  |
| ar                                                                 | NPRDS / PROJECT<br>859                                     |                    |   |  |  |  |  |
| This document is the property of SOURIAU                           |                                                            |                    |   |  |  |  |  |
| I.COM                                                              | it must n<br>communica                                     |                    |   |  |  |  |  |
| U DRG N°                                                           |                                                            | SHEET              |   |  |  |  |  |
| W77SD-C                                                            |                                                            | 1/2                |   |  |  |  |  |
| 2                                                                  | •                                                          |                    |   |  |  |  |  |