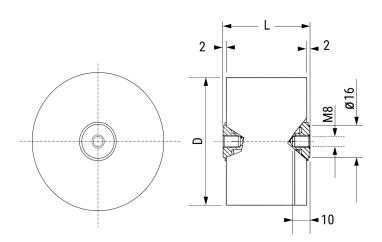

C4DR, Film, Metallized Polypropylene, Power, 2.5 uF, 5%, 3000 VDC

Click here for the 3D model.

| Dimensions |          |
|------------|----------|
| D          | 90mm NOM |
| L          | 59mm NOM |

| Packaging Specifications |           |
|--------------------------|-----------|
| Packaging                | Bulk, Bag |
| Packaging Quantity       | 12        |

| General Information |                                                                                |
|---------------------|--------------------------------------------------------------------------------|
| Series              | C4DR                                                                           |
| Dielectric          | Metallized Polypropylene                                                       |
| Style               | Door Knob                                                                      |
| Features            | GTO                                                                            |
| RoHS                | With Exemptions                                                                |
| REACH               | SVHC (Pb - CAS 7439-92-1)                                                      |
| SCIP Number         | 8e61f1d3-2fb4-4a11-b365-48e4553d698a                                           |
| Lead                | Screw Terminals M8                                                             |
| AEC-Q200            | No                                                                             |
| Component<br>Weight | 666.7 g                                                                        |
| Miscellaneous       | Thermal Resistance = 1 C/W. Peak Voltage = 4000 VDC. Surge Voltage = 4200 VDC. |