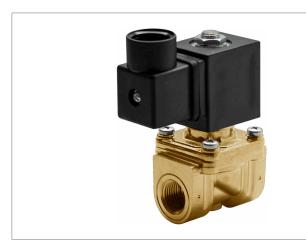

## **DKSV055**

Normally closed, pilot operated, 2-way solenoid valve with brass body and 3/8" connections

| Valve                |                                       |  |
|----------------------|---------------------------------------|--|
| Pipe size:           | 3/8" NPT                              |  |
| Operating pressure:  | 2–300 psi                             |  |
| Flow coefficient:    | 1.8 Cv                                |  |
| Media temperature:   | 15–195 °F                             |  |
| Ambient temperature: | -5–140 °F                             |  |
| Suggested usage:     | Air, inert gas, water                 |  |
| Operation:           | 2-way, normally closed solenoid valve |  |
| Mechanism:           | Pilot operated                        |  |
| Manual override:     | No                                    |  |
| Pipe gender:         | Female                                |  |
| Orifice size:        | 3/8"                                  |  |
| Media viscosity:     | 12 cSt                                |  |