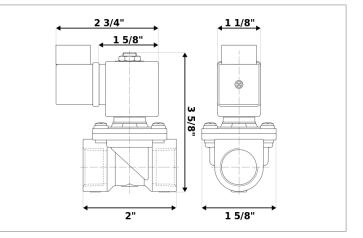

## **DKSV055**

Normally closed, pilot operated, 2-way solenoid valve with brass body and 3/8" connections

| Valve                |                                       |  |
|----------------------|---------------------------------------|--|
| Pipe size:           | 3/8" NPT                              |  |
| Operating pressure:  | 2–300 psi                             |  |
| Flow coefficient:    | 1.8 Cv                                |  |
| Media temperature:   | 15–195 °F                             |  |
| Ambient temperature: | -5–140 °F                             |  |
| Suggested usage:     | Air, inert gas, water                 |  |
| Operation:           | 2-way, normally closed solenoid valve |  |
| Mechanism:           | Pilot operated                        |  |
| Manual override:     | No                                    |  |
| Pipe gender:         | Female                                |  |
| Orifice size:        | 3/8"                                  |  |
| Media viscosity:     | 12 cSt                                |  |