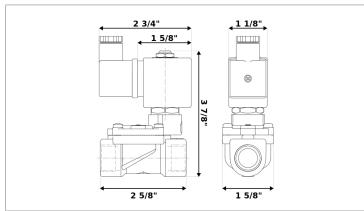

## **DKSV204**

Normally closed, pilot operated, 2-way solenoid valve with brass body and 1/2" connections

| Valve                |                                       |  |  |
|----------------------|---------------------------------------|--|--|
| Pipe size:           | 1/2" NPT                              |  |  |
| Operating pressure:  | 3–230 psi                             |  |  |
| Flow coefficient:    | 4.9 Cv                                |  |  |
| Media temperature:   | 15–195 °F                             |  |  |
| Ambient temperature: | -5–140 °F                             |  |  |
| Suggested usage:     | Air, inert gas, water                 |  |  |
| Operation:           | 2-way, normally closed solenoid valve |  |  |
| Mechanism:           | Pilot operated                        |  |  |
| Manual override:     | No                                    |  |  |
| Pipe gender:         | Female                                |  |  |
| Orifice size:        | 1/2"                                  |  |  |
| Design pressure:     | 360 psi                               |  |  |
| Media viscosity:     | 12 cSt                                |  |  |