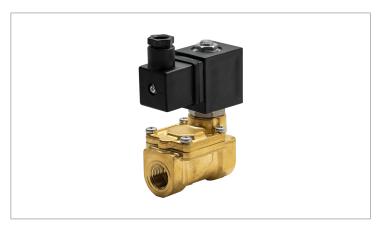

## **DKSV204**

Normally closed, pilot operated, 2-way solenoid valve with brass body and 1/2" connections

| Valve                |                                       |  |  |
|----------------------|---------------------------------------|--|--|
| Pipe size:           | 1/2" NPT                              |  |  |
| Operating pressure:  | 3–230 psi                             |  |  |
| Flow coefficient:    | 4.9 Cv                                |  |  |
| Media temperature:   | 15–195 °F                             |  |  |
| Ambient temperature: | -5–140 °F                             |  |  |
| Suggested usage:     | Air, inert gas, water                 |  |  |
| Operation:           | 2-way, normally closed solenoid valve |  |  |
| Mechanism:           | Pilot operated                        |  |  |
| Manual override:     | No                                    |  |  |
| Pipe gender:         | Female                                |  |  |
| Orifice size:        | 1/2"                                  |  |  |
| Design pressure:     | 360 psi                               |  |  |
| Media viscosity:     | 12 cSt                                |  |  |