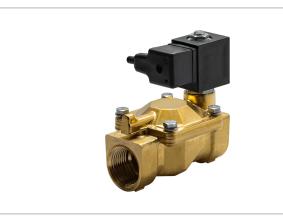

## DKSV224

Normally closed, pilot operated, 2-way solenoid valve with brass body and 3/4" connections

| Valve                |                                       |  |  |
|----------------------|---------------------------------------|--|--|
| Pipe size:           | 3/4" NPT                              |  |  |
| Operating pressure:  | 3–230 psi                             |  |  |
| Flow coefficient:    | 9.8 Cv                                |  |  |
| Media temperature:   | 15–195 °F                             |  |  |
| Ambient temperature: | 15–105 °F                             |  |  |
| Suggested usage:     | Air, inert gas, water                 |  |  |
| Operation:           | 2-way, normally closed solenoid valve |  |  |
| Mechanism:           | Pilot operated                        |  |  |
| Manual override:     | No                                    |  |  |
| Pipe gender:         | Female                                |  |  |
| Orifice size:        | 3/4"                                  |  |  |
| Design pressure:     | 330 psi                               |  |  |
| Media viscosity:     | 12 cSt                                |  |  |