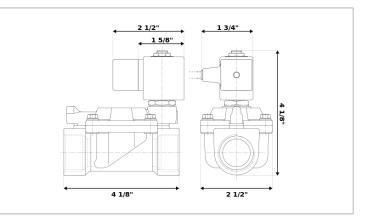

## DKSV224

Normally closed, pilot operated, 2-way solenoid valve with brass body and 3/4" connections

| Valve                |                                       |  |  |
|----------------------|---------------------------------------|--|--|
| Pipe size:           | 3/4" NPT                              |  |  |
| Operating pressure:  | 3–230 psi                             |  |  |
| Flow coefficient:    | 9.8 Cv                                |  |  |
| Media temperature:   | 15–195 °F                             |  |  |
| Ambient temperature: | 15–105 °F                             |  |  |
| Suggested usage:     | Air, inert gas, water                 |  |  |
| Operation:           | 2-way, normally closed solenoid valve |  |  |
| Mechanism:           | Pilot operated                        |  |  |
| Manual override:     | No                                    |  |  |
| Pipe gender:         | Female                                |  |  |
| Orifice size:        | 3/4"                                  |  |  |
| Design pressure:     | 330 psi                               |  |  |
| Media viscosity:     | 12 cSt                                |  |  |