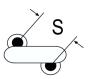

## Obsolete

ERP610 SFTY X1-760 Y1-500, Ceramic, 3300 pF, 20%, 760 VAC (X1), 500 VAC (Y1), Y5U, Lead Spacing = 12.5mm

The measurement position of Lead Spacing (S) and Width (V) is critical in straight lead capacitors.

Click here for the 3D model.

| Dimensions | ,               |
|------------|-----------------|
| D          | 15mm MAX        |
| Т          | 5mm MAX         |
| S          | 12.5mm NOM      |
| LL         | 30mm -3mm       |
| F          | 0.8mm +/-0.05mm |
| Α          | 6mm +/-1.5mm    |
| V          | 2.1mm +/-0.5mm  |