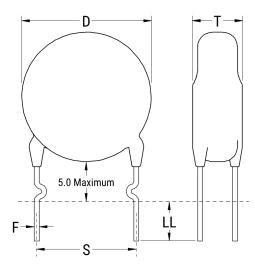

Click here for the 3D model.

| Dimensions | ,               |
|------------|-----------------|
| D          | 15mm MAX        |
| Т          | 5mm MAX         |
| S          | 12.5mm NOM      |
| LL         | 30mm -3mm       |
| F          | 0.8mm +/-0.05mm |
| Α          | 6mm +/-1.5mm    |
| V          | 2.1mm +/-0.5mm  |