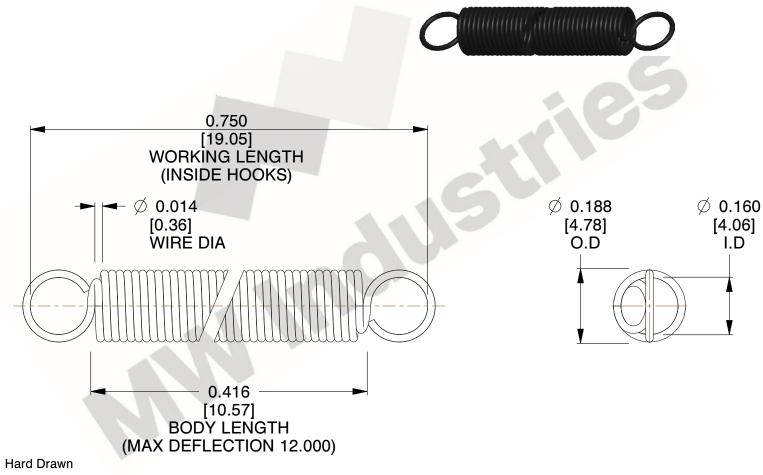

NOTES:

1. Material: Hard Drawn

2. Finish:

3. Sugg Max. Load: 0.550 (lbs) 4. Sugg Max. Deflection: 12.000 (in)

5. All Drawing Dimensions are in Inches [mm]

6. Coil Count, %2

This file and any associated information and specifications are provided for reference and evaluation purposes only, and is subject to change without notice. MW Industries makes no representations, warranties or guarantees as to the appropriateness, accuracy, completeness, or suitability for any purpose, of the file, information or specifications. You are solely responsible for the use of the file, information or specifications.

3.000

SCALE

**EXTENSION SPRINGS** 

COMPONENT **SPRINGS** UNIT **ZZ3-11** INCH [mm] SHEET 1 of 1