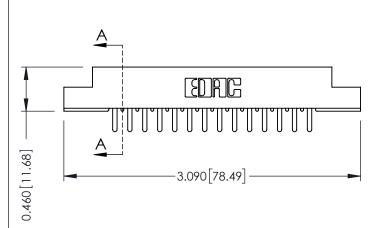

305 / 315 / 355 Card Edge Connector Part Number: 305-028-520-507

YOUR CONNECTION TO QUALITY & SERVICE

SHEET 1 OF 2 305 Assembly

J.LEE

**See Accompanying Page for: Mounting Options** 

0.330 [8.38] Card Slot

Point of Contact

NTS

0.125[3.18]

SECTION A-A

305 ENG MASTER

DATE: SEPT. 21/09