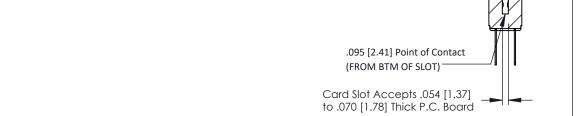

**Mounting Option** PC Tail .046x.013(1.17x0.33) - Tail LG=.358(9.09) .128 (3.25) Dia. Mounting Holes .156 [3.96] Contact Spacing x .200 [5.08] Row Spacing 0.343 [8.71] 1.714 [43.54] -1.568 [39.83] 0.156[3.96] 2.000 50.80

**Contact Detail** 

**SECTION A-A** 

307 ENG MASTER



## **See Accompanying Pages for:**

- **Contact Bend Details**
- **Mounting Options**



| 307 / 357 Card Edge Connector<br>Part Number: 307-018-522-202 |                                                                                                                                                                                                 | ACAD REFERENCE NO. 307 ENG MASTER |          |          |          |
|---------------------------------------------------------------|-------------------------------------------------------------------------------------------------------------------------------------------------------------------------------------------------|-----------------------------------|----------|----------|----------|
|                                                               |