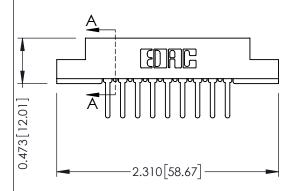

**Mounting Option** PC Tail .046x.013(1.17x0.33) - Tail LG=.358(9.09) .128 (3.25) Dia. Mounting Holes .156 [3.96] Contact Spacing x .200 [5.08] Row Spacing 0.343 [8.71] 1.714 [43.54] -1.568 [39.83] 0.156[3.96] 2.000 50.80

## **See Accompanying Pages for:**

- **Contact Bend Details**
- **Mounting Options**

| 307 / 357 Card Edge Connector<br>Part Number: 307-018-522-202 |                                                                                                                                                                                                 | ACAD REFERENCE NO. 307 ENG MASTER |          |          |          |
|---------------------------------------------------------------|-------------------------------------------------------------------------------------------------------------------------------------------------------------------------------------------------|-----------------------------------|----------|----------|----------|
|                                                               |                                                                                                                                                                                                 | DRAWN:                            | J.LEE    | DATE: AU | G. 11/09 |
|                                                               |                                                                                                                                                                                                 | CHECKED:                          |          | DATE:    |          |
| TORONTO, ONTARIO CANADA                                       | THESE DRAWINGS AND SPECIFICATIONS ARE THE PROPERTY OF EDAC INC.,AND SHALL NOT BE REPRODUCED,OR COPIED OR USED AS THE BASIS FOR THE MANUFACTURE OR SALE OF APPARATUS WITHOUT WRITTEN PERMISSION. | SCALE: N                          | TS       | SHEET '  | 1 OF 3   |
|                                                               |                                                                                                                                                                                                 | DRAWING N                         | UMBER    |          | ISSUE    |
|                                                               |                                                                                                                                                                                                 | 307                               | Assembly |          | 1        |