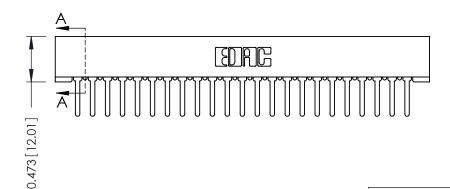

## SECTION A-A

**See Accompanying Pages for:** 

- **Contact Bend Details**
- **Mounting Options**

307 / 357 Card Edge Connector Part Number: 307-023-427-101

**EDAC INC** TORONTO, ONTARIO CANADA

THESE DRAWINGS AND SPECIFICATIONS ARE THE PROPERTY OF EDAC INC., AND SHALL NOT BE REPRODUCED,OR COPIED OR USED AS THE BASIS FOR THE MANUFACTURE OR SALE OF APPARATUS WITHOUT WRITTEN PERMISSION.