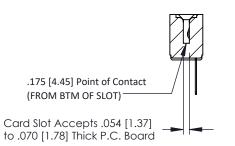

**Mounting Option** No Mounting Lugs **Contact Detail** 

PC Tail .046x.013(1.17x0.33) - Tail LG=.358(9.09) .156 [3.96] Contact Spacing x .200 [5.08] Row Spacing

THIS IS A C.A.D. GENERATED DRAWING DO NOT MAKE MANUAL REVISIONS TO MASTER.