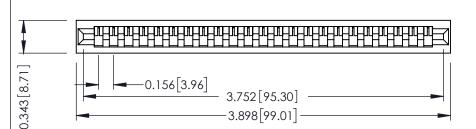

**Mounting Option** No Mounting Lugs **Contact Detail** 

PC Tail .046x.013(1.17x0.33) - Tail LG=.358(9.09) .156 [3.96] Contact Spacing x .200 [5.08] Row Spacing

THIS IS A C.A.D. GENERATED DRAWING DO NOT MAKE MANUAL REVISIONS TO MASTER.