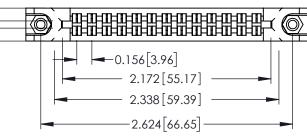

**Mounting Option** 78-In-Line Card Guides **Contact Detail** 

520-P.C. Tail .046x.013(1.17x0.33) - Tail LG.=.213(5.41) .156 [3.96] Contact Spacing x .140 [3.56] Row Spacing

0.**\$437**\$\$!qt]Accepts - .054 (1.37) to .070 (1.78) Thick P.C. Board