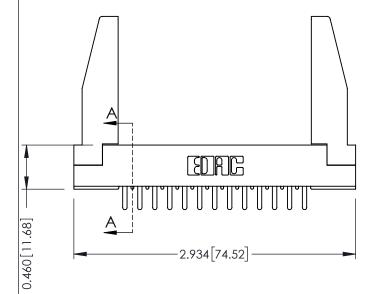

YOUR CONNECTION TO QUALITY & SERVICE

**See Accompanying Page for: Mounting Options** 

0.295[7.49] Card Slot SECTION A-A

> 0.090[2.29] Point of Contact