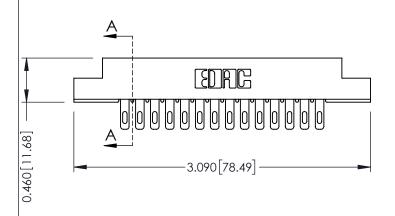

**Mounting Option** 

**Contact Detail** 

04-.156 (3.96) Dia. Mounting Holes

500-Wire Hole .087x.013(2.21x0.33) - Tail LG.=.282(7.16) .156 [3.96] Contact Spacing x .140 [3.56] Row Spacing

**See Accompanying Page for: Mounting Options** 

0.295[7.49] Card Slot

305 Assembly

0.090 [2.29] Point of Contact