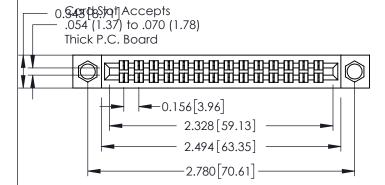

**Mounting Option** 

**Contact Detail** 

04-.156 (3.96) Dia. Mounting Holes

500-Wire Hole .087x.013(2.21x0.33) - Tail LG.=.282(7.16) .156 [3.96] Contact Spacing x .140 [3.56] Row Spacing

**See Accompanying Page for: Mounting Options** 

0.295[7.49] Card Slot

305 Assembly

0.090 [2.29] Point of Contact