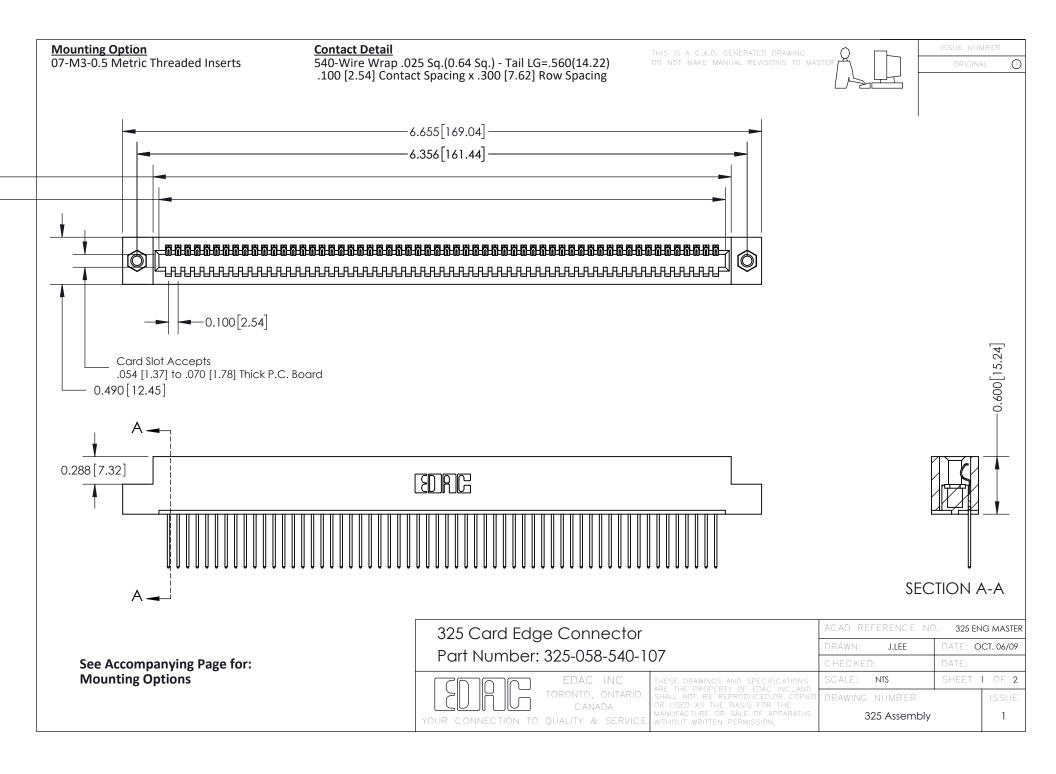

THIS IS A C.A.D. GENERATED DRAWING
DO NOT MAKE MANUAL REVISIONS TO MASTER.

ISSUE NUMBER

ORIGINAL

1

| 325 Card Edge Connector<br>Mounting Options |                                                                                                                                                                                                 | ACAD REFERENCE NO. 325 ENG MASTER |             |         |           |
|---------------------------------------------|-------------------------------------------------------------------------------------------------------------------------------------------------------------------------------------------------|-----------------------------------|-------------|---------|-----------|
|                                             |                                                                                                                                                                                                 | DRAWN:                            | J.LEE       | DATE: O | CT. 06/09 |
|                                             |                                                                                                                                                                                                 | CHECKED:                          |             | DATE:   |           |
| TORONTO, ONTARIO CANADA                     | THESE DRAWINGS AND SPECIFICATIONS ARE THE PROPERTY OF EDAC INC.,AND SHALL NOT BE REPRODUCED,OR COPIED OR USED AS THE BASIS FOR THE MANUFACTURE OR SALE OF APPARATUS WITHOUT WRITTEN PERMISSION. | SCALE:                            | NTS         | SHEET : | 2 OF 2    |
|                                             |                                                                                                                                                                                                 | DRAWING                           | NUMBER      |         | ISSUE     |
|                                             |                                                                                                                                                                                                 | 3                                 | 25 Assembly |         | 1         |