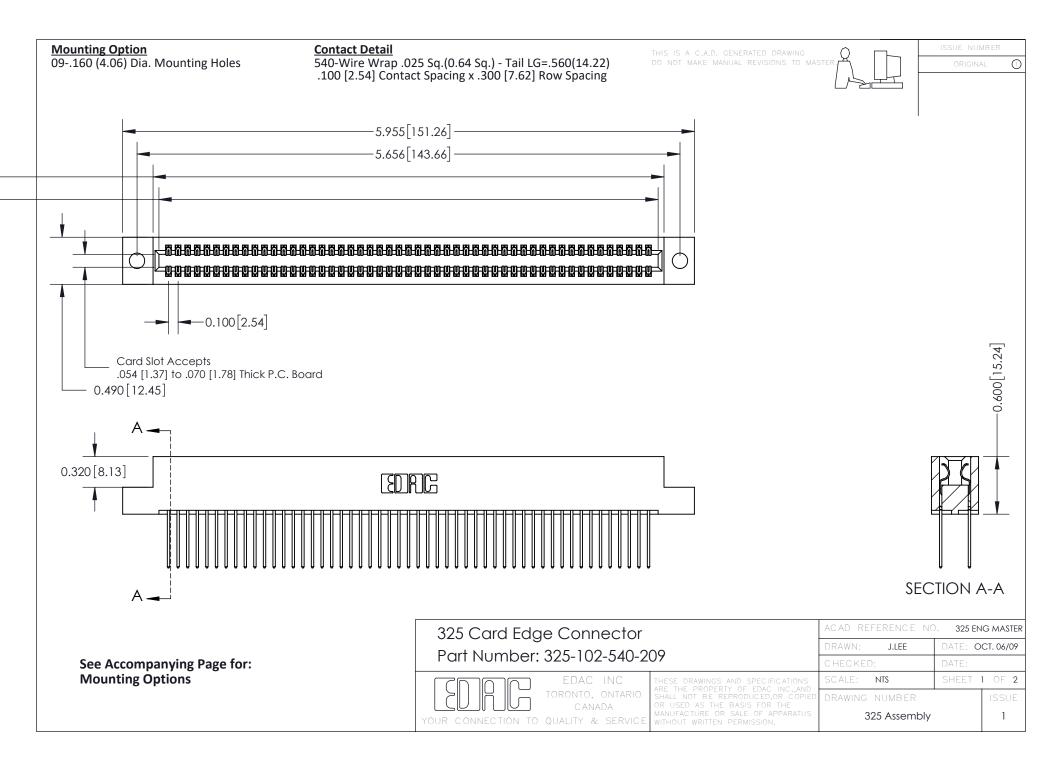

THIS IS A C.A.D. GENERATED DRAWING
DO NOT MAKE MANUAL REVISIONS TO MASTER.

ISSUE NUMBER

ORIGINAL

1

| 325 Card Edge Connector<br>Mounting Options |                                                                                                                                                                                                 | ACAD REFERENCE NO. 325 ENG MASTER |             |         |           |
|---------------------------------------------|-------------------------------------------------------------------------------------------------------------------------------------------------------------------------------------------------|-----------------------------------|-------------|---------|-----------|
|                                             |                                                                                                                                                                                                 | DRAWN:                            | J.LEE       | DATE: O | CT. 06/09 |
|                                             |                                                                                                                                                                                                 | CHECKED:                          |             | DATE:   |           |
| TORONTO, ONTARIO CANADA                     | THESE DRAWINGS AND SPECIFICATIONS ARE THE PROPERTY OF EDAC INC.,AND SHALL NOT BE REPRODUCED,OR COPIED OR USED AS THE BASIS FOR THE MANUFACTURE OR SALE OF APPARATUS WITHOUT WRITTEN PERMISSION. | SCALE:                            | NTS         | SHEET : | 2 OF 2    |
|                                             |                                                                                                                                                                                                 | DRAWING                           | NUMBER      |         | ISSUE     |
|                                             |                                                                                                                                                                                                 | 3                                 | 25 Assembly |         | 1         |