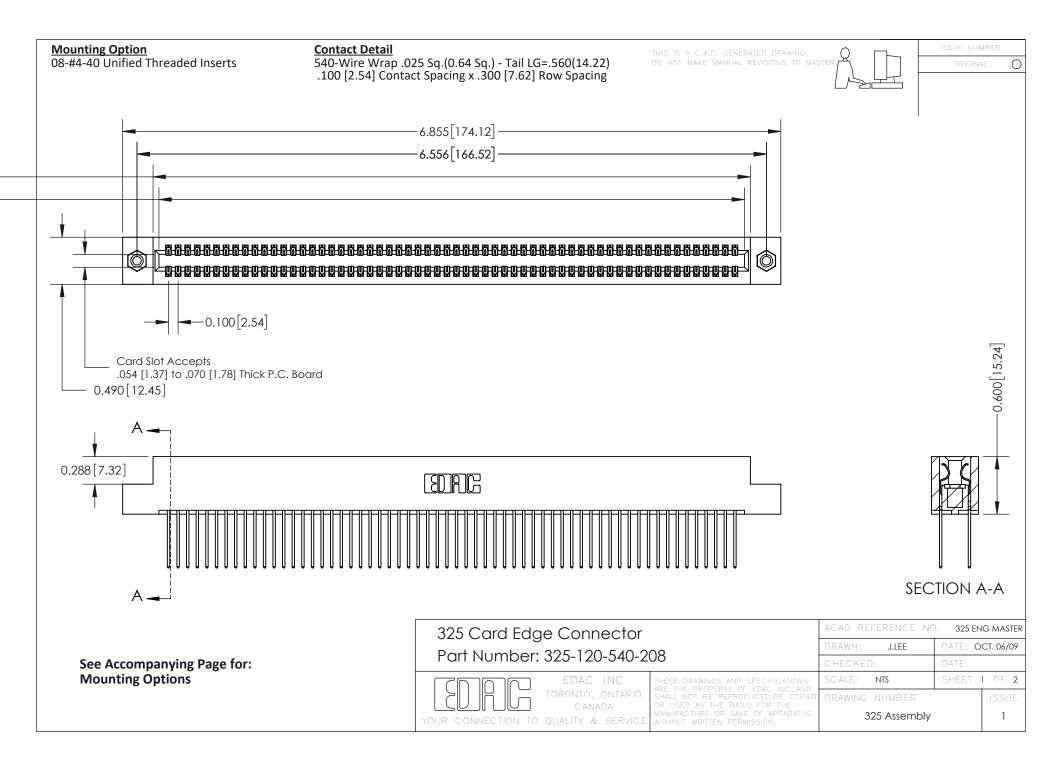

THIS IS A C.A.D. GENERATED DRAWING
DO NOT MAKE MANUAL REVISIONS TO MASTER.



ISSUE NUMBER

ORIGINAL

1



| 325 Card Edge Connector<br>Mounting Options |                                                                                                                                                                                                 | ACAD REFERENCE NO. 325 ENG MASTER |             |         |           |
|---------------------------------------------|-------------------------------------------------------------------------------------------------------------------------------------------------------------------------------------------------|-----------------------------------|-------------|---------|-----------|
|                                             |