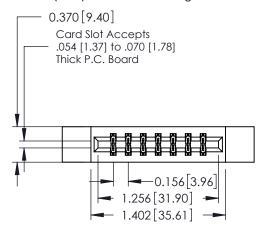

ISSUE NUMBER 1 ORIGINAL

**See Accompanying Pages for:** 

- **Contact Bend Details**
- **Mounting Options**

| 337 / 387 Series Card Edge Connector |
|--------------------------------------|
| Part Number: 337-014-541-212         |