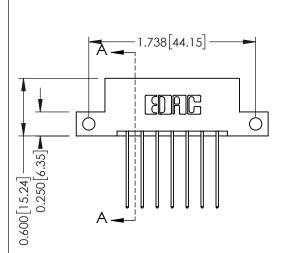

## **Mounting Option**

12-.128 (3.25) Dia. Side Mounting Holes



## **Contact Detail**

541-Wire Wrap .025 Sq.(0.64 Sq.) - Tail LG=.750(19.05) .156 [3.96] Contact Spacing x .200 [5.08] Row Spacing

THIS IS A C.A.D. GENERATED DRAWING DO NOT MAKE MANUAL REVISIONS TO MASTER.



ISSUE NUMBER 1 ORIGINAL





**See Accompanying Pages for:** 

- **Contact Bend Details**
- **Mounting Options**

| 337 / 387 Series Card Edge Connector |
|--------------------------------------|
| Part Number: 337-014-541-212         |



**EDAC INC** TORONTO, ONTARIO CANADA

THESE DRAWINGS AND SPECIFICATIONS ARE THE PROPERTY OF EDAC INC., AND SHALL NOT BE REPRODUCED, OR COPIED OR USED AS THE BASIS FOR THE MANUFACTURE OR SALE OF APPARATUS WITHOUT WRITTEN PERMISSION.

| ACAD REFERENCE NO. | 337 ENG MASTER   |       |  |
|--------------------|------------------|-------|--|
| DRAWN: J.LEE       | DATE: OCT. 06/09 |       |  |
| CHECKED:           | DATE:            |       |  |
| SCALE: NTS         | SHEET 1          | OF 3  |  |
| DRAWING NUMBER     |                  | ISSUE |  |
| 337 Assembly       |