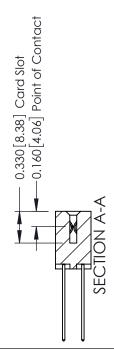

ISSUE NUMBER

ORIGINAL

1

| 337 / 387 Series Card Edge Connector |                                                                                                                                                                                                   | ACAD REFERENCE NO. | 337 ENG  | G MASTER      |
|--------------------------------------|---------------------------------------------------------------------------------------------------------------------------------------------------------------------------------------------------|--------------------|----------|---------------|
| Contact Bend Detail                  | 3                                                                                                                                                                                                 |                    | DATE: OC | T. 06/09      |
| Confact Bend Defail                  |                                                                                                                                                                                                   | CHECKED:           | DATE:    |               |
| TORONTO, ONTARIO OF CANADA           | THESE DRAWINGS AND SPECIFICATIONS ARE THE PROPERTY OF EDAC INC., AND SHALL NOT BE REPRODUCED, OR COPIED OR USED AS THE BASIS FOR THE MANUFACTURE OR SALE OF APPARATUS WITHOUT WRITTEN PERMISSION. | SCALE: NTS         | SHEET    | 2 <b>OF</b> 3 |
|                                      |                                                                                                                                                                                                   | DRAWING NUMBER     |          | ISSUE         |
|                                      |                                                                                                                                                                                                   | 337 Assembly       |          | 1             |