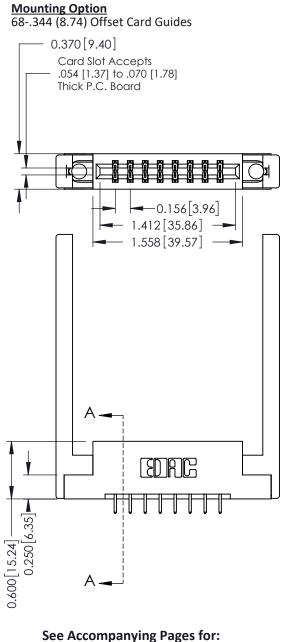

**Contact Bend Details** 

**Mounting Options** 

**Contact Detail** 

521-P.C. Tail .025 Sq.(0.64 Sq.) - Tail LG=.150(3.81) .156 [3.96] Contact Spacing x .200 [5.08] Row Spacing

THIS IS A C.A.D. GENERATED DRAWING DO NOT MAKE MANUAL REVISIONS TO MASTER.

ISSUE NUMBER

ORIGINAL

Point of Contact SECTION A-A Card Slot 0.330 [8.38] 0.160[4.06]

337 / 387 Series Card Edge Connector Part Number: 337-016-521-268

YOUR CONNECTION TO QUALITY & SERVICE

**EDAC INC** TORONTO, ONTARIO CANADA