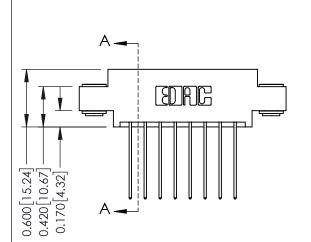

**Mounting Option** 

03-.116 (2.95) I.D. Floating Eyelets

**Contact Detail** 

541-Wire Wrap .025 Sq.(0.64 Sq.) - Tail LG=.750(19.05) .156 [3.96] Contact Spacing x .200 [5.08] Row Spacing

THIS IS A C.A.D. GENERATED DRAWING DO NOT MAKE MANUAL REVISIONS TO MASTER.

ISSUE NUMBER

ORIGINAL

1

**See Accompanying Pages for:** 

- **Contact Bend Details**
- **Mounting Options**

| 337 / 387 Series Card Edge Connector |
|--------------------------------------|
| Part Number: 337-016-541-803         |