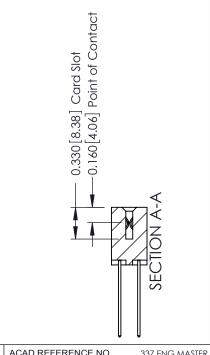

ISSUE NUMBER

ORIGINAL

1

| 337 / 387 Series Card Edge                                            | ACAD REFERENCE NO.                                                                                                                                                                               | 337 ENG MASTER |                  |               |
|-----------------------------------------------------------------------|--------------------------------------------------------------------------------------------------------------------------------------------------------------------------------------------------|----------------|------------------|---------------|
| Contact Bend Detail                                                   |                                                                                                                                                                                                  | DRAWN: J.LEE   | DATE: OCT. 06/09 |               |
|                                                                       |                                                                                                                                                                                                  | CHECKED:       | DATE:            |               |
| EDAC INC TORONTO, ONTARIO CANADA YOUR CONNECTION TO QUALITY & SERVICE | THESE DRAWINGS AND SPECIFICATIONS ARE THE PROPERTY OF EDAC INC.,AND SHALL NOT BE REPRODUCED, OR COPIED OR USED AS THE BASIS FOR THE MANUFACTURE OR SALE OF APPARATUS WITHOUT WRITTEN PERMISSION. | SCALE: NTS     | SHEET            | 2 <b>OF</b> 3 |
|                                                                       |                                                                                                                                                                                                  | DRAWING NUMBER |                  | ISSUE         |
|                                                                       |                                                                                                                                                                                                  | 337 Assembly   |                  | 1             |