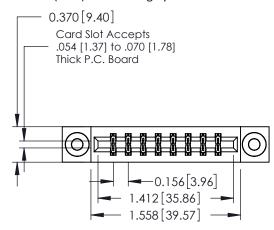

**Mounting Option** 

03-.116 (2.95) I.D. Floating Eyelets

**Contact Detail** 

541-Wire Wrap .025 Sq.(0.64 Sq.) - Tail LG=.750(19.05) .156 [3.96] Contact Spacing x .200 [5.08] Row Spacing

THIS IS A C.A.D. GENERATED DRAWING DO NOT MAKE MANUAL REVISIONS TO MASTER.

ISSUE NUMBER

ORIGINAL

1

**See Accompanying Pages for:** 

- **Contact Bend Details**
- **Mounting Options**

| 337 / 387 Series Card Edge Connector |
|--------------------------------------|
| Part Number: 337-016-541-803         |