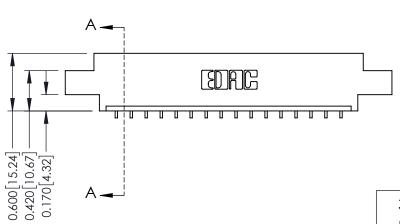

Point of Contact Card Slot

0.330 [8.38] 0.160[4.06]

Part Number: 337-016-559-604

ISSUE NUMBER

ORIGINAL

1

| 337 / 387 Series Card Edge                                            | ACAD REFERENCE NO.                                                                                                                                                                              | 337 ENG MASTER |                  |               |
|-----------------------------------------------------------------------|-------------------------------------------------------------------------------------------------------------------------------------------------------------------------------------------------|----------------|------------------|---------------|
| Contact Bend Detail                                                   |                                                                                                                                                                                                 | DRAWN: J.LEE   | DATE: OCT. 06/09 |               |
|                                                                       |                                                                                                                                                                                                 | CHECKED:       | DATE:            |               |
| EDAC INC TORONTO, ONTARIO CANADA YOUR CONNECTION TO QUALITY & SERVICE | THESE DRAWINGS AND SPECIFICATIONS ARE THE PROPERTY OF EDAC INC.,AND SHALL NOT BE REPRODUCED,OR COPIED OR USED AS THE BASIS FOR THE MANUFACTURE OR SALE OF APPARATUS WITHOUT WRITTEN PERMISSION. | SCALE: NTS     | SHEET            | 2 <b>OF</b> 3 |
|                                                                       |                                                                                                                                                                                                 | DRAWING NUMBER |                  | ISSUE         |
|                                                                       |                                                                                                                                                                                                 | 337 Assembly   |                  | 1             |