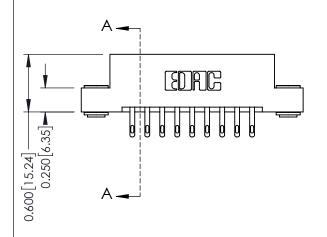

**Mounting Option** 

03-.116 (2.95) I.D. Floating Eyelets

**Contact Detail** 

500-Wire Hole .050x.025(1.27x0.64) - Tail LG=.260(6.60) DO NOT MAKE MANUAL REVISIONS TO MASTER. .156 [3.96] Contact Spacing x .200 [5.08] Row Spacing

THIS IS A C.A.D. GENERATED DRAWING

ISSUE NUMBER

ORIGINAL

1

**See Accompanying Pages for:** 

- **Contact Bend Details**
- **Mounting Options**

| 337 / 387 Series Card Edge Connector |
|--------------------------------------|
| Part Number: 337-018-500-203         |