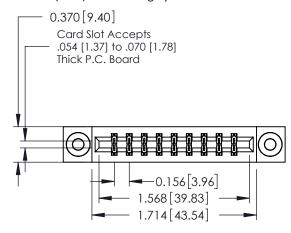

**Mounting Option** 

03-.116 (2.95) I.D. Floating Eyelets

**Contact Detail** 

500-Wire Hole .050x.025(1.27x0.64) - Tail LG=.260(6.60) DO NOT MAKE MANUAL REVISIONS TO MASTER. .156 [3.96] Contact Spacing x .200 [5.08] Row Spacing

THIS IS A C.A.D. GENERATED DRAWING

ISSUE NUMBER

ORIGINAL

1

**See Accompanying Pages for:** 

- **Contact Bend Details**
- **Mounting Options**

| 337 / 387 Series Card Edge Connector |
|--------------------------------------|
| Part Number: 337-018-500-203         |