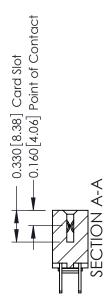

**Mounting Option** 

03-.116 (2.95) I.D. Floating Eyelets

**Contact Detail** 

500-Wire Hole .050x.025(1.27x0.64) - Tail LG=.260(6.60) DO NOT MAKE MANUAL REVISIONS TO MASTER. .156 [3.96] Contact Spacing x .200 [5.08] Row Spacing