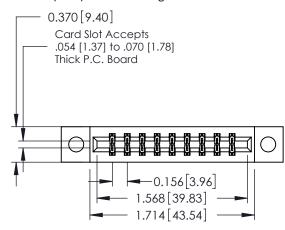

## **See Accompanying Pages for:**

- **Contact Bend Details**
- **Mounting Options**

| 337 / 387 Series Card Edge Connector |
|--------------------------------------|
| Part Number: 337-018-540-804         |