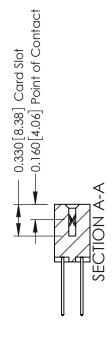

ISSUE NUMBER

ORIGINAL

1

| 337 / 387 Series Card Edge                                            | ACAD REFERENCE NO.                                                                                                                                                                              | 337 ENG MASTER |                  |               |
|-----------------------------------------------------------------------|-------------------------------------------------------------------------------------------------------------------------------------------------------------------------------------------------|----------------|------------------|---------------|
| Contact Bend Detail                                                   |                                                                                                                                                                                                 | DRAWN: J.LEE   | DATE: OCT. 06/09 |               |
|                                                                       |                                                                                                                                                                                                 | CHECKED:       | DATE:            |               |
| EDAC INC TORONTO, ONTARIO CANADA YOUR CONNECTION TO QUALITY & SERVICE | THESE DRAWINGS AND SPECIFICATIONS ARE THE PROPERTY OF EDAC INC.,AND SHALL NOT BE REPRODUCED,OR COPIED OR USED AS THE BASIS FOR THE MANUFACTURE OR SALE OF APPARATUS WITHOUT WRITTEN PERMISSION. | SCALE: NTS     | SHEET            | 2 <b>OF</b> 3 |
|                                                                       |                                                                                                                                                                                                 | DRAWING NUMBER |                  | ISSUE         |
|                                                                       |                                                                                                                                                                                                 | 337 Assembly   |                  | 1             |