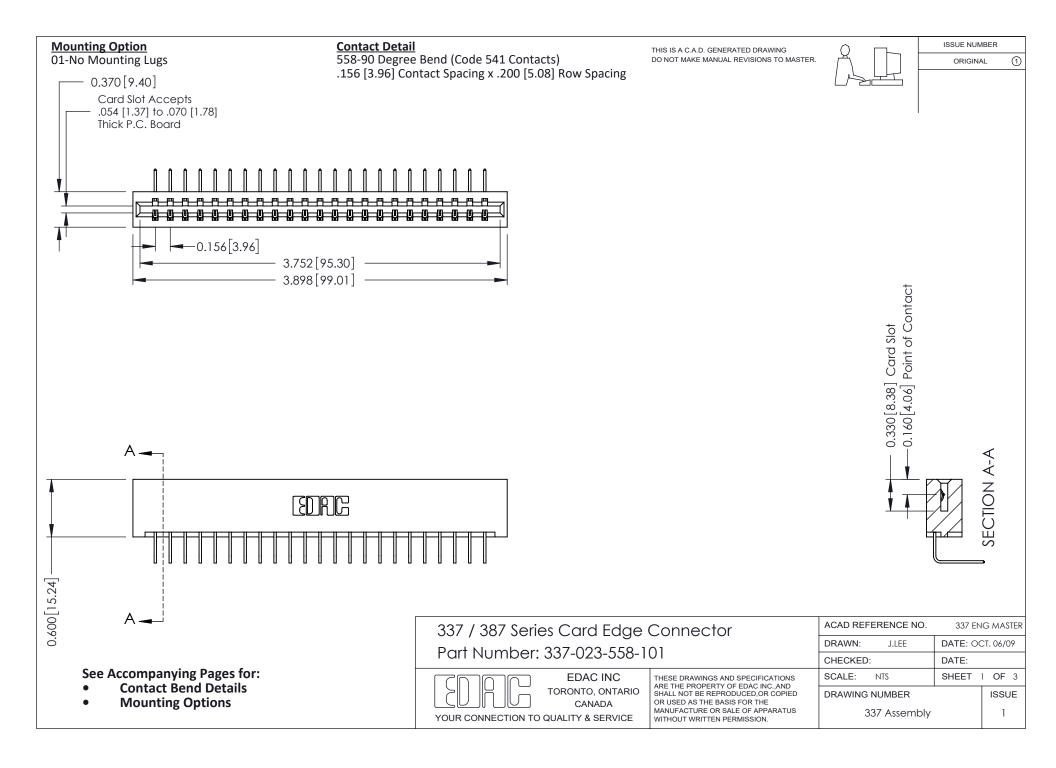

ISSUE NUMBER

ORIGINAL

1

| 337 / 387 Series Card Edge Connector<br>Contact Bend Detail           |                                                                                                                                                                                                  | ACAD REFERENCE NO. 337 E |                  | G MASTER      |
|-----------------------------------------------------------------------|--------------------------------------------------------------------------------------------------------------------------------------------------------------------------------------------------|--------------------------|------------------|---------------|
|                                                                       |                                                                                                                                                                                                  | DRAWN: J.LEE             | DATE: OCT. 06/09 |               |
|                                                                       |                                                                                                                                                                                                  | CHECKED: DATE:           |                  |               |
| EDAC INC TORONTO, ONTARIO CANADA YOUR CONNECTION TO QUALITY & SERVICE | THESE DRAWINGS AND SPECIFICATIONS ARE THE PROPERTY OF EDAC INC.,AND SHALL NOT BE REPRODUCED, OR COPIED OR USED AS THE BASIS FOR THE MANUFACTURE OR SALE OF APPARATUS WITHOUT WRITTEN PERMISSION. | SCALE: NTS               | SHEET            | 2 <b>OF</b> 3 |
|                                                                       |                                                                                                                                                                                                  | DRAWING NUMBER           |                  | ISSUE         |
|                                                                       |                                                                                                                                                                                                  | 337 Assembly             |                  | 1             |