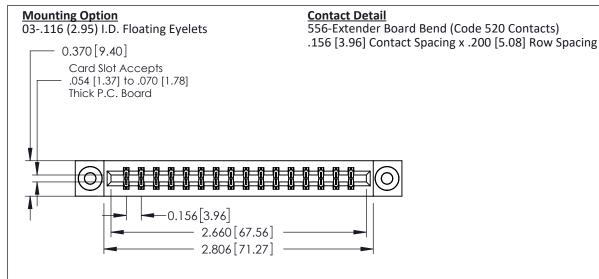

THIS IS A C.A.D. GENERATED DRAWING DO NOT MAKE MANUAL REVISIONS TO MASTER.

ISSUE NUMBER

ORIGINAL

1

0.160 [4.06] Point of Contact Card Slot 0.330 [8.38]

**See Accompanying Pages for:** 

- **Contact Bend Details**
- **Mounting Options**