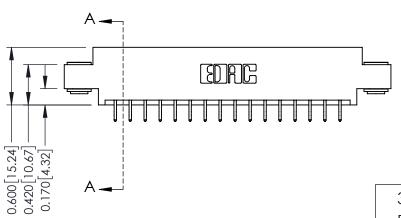

ISSUE NUMBER

ORIGINAL

1

| 337 / 387 Series Card Edge                                            | ACAD REFERENCE NO.                                                                                                                                                                                | 337 ENG MASTER |                  |               |
|-----------------------------------------------------------------------|---------------------------------------------------------------------------------------------------------------------------------------------------------------------------------------------------|----------------|------------------|---------------|
| Contact Bend Detail                                                   |                                                                                                                                                                                                   | DRAWN: J.LEE   | DATE: OCT. 06/09 |               |
|                                                                       |                                                                                                                                                                                                   | CHECKED:       | DATE:            |               |
| EDAC INC TORONTO, ONTARIO CANADA YOUR CONNECTION TO QUALITY & SERVICE | THESE DRAWINGS AND SPECIFICATIONS ARE THE PROPERTY OF EDAC INC., AND SHALL NOT BE REPRODUCED, OR COPIED OR USED AS THE BASIS FOR THE MANUFACTURE OR SALE OF APPARATUS WITHOUT WRITTEN PERMISSION. | SCALE: NTS     | SHEET            | 2 <b>OF</b> 3 |
|                                                                       |                                                                                                                                                                                                   | DRAWING NUMBER |                  | ISSUE         |
|                                                                       |                                                                                                                                                                                                   | 337 Assembly   |                  | 1             |