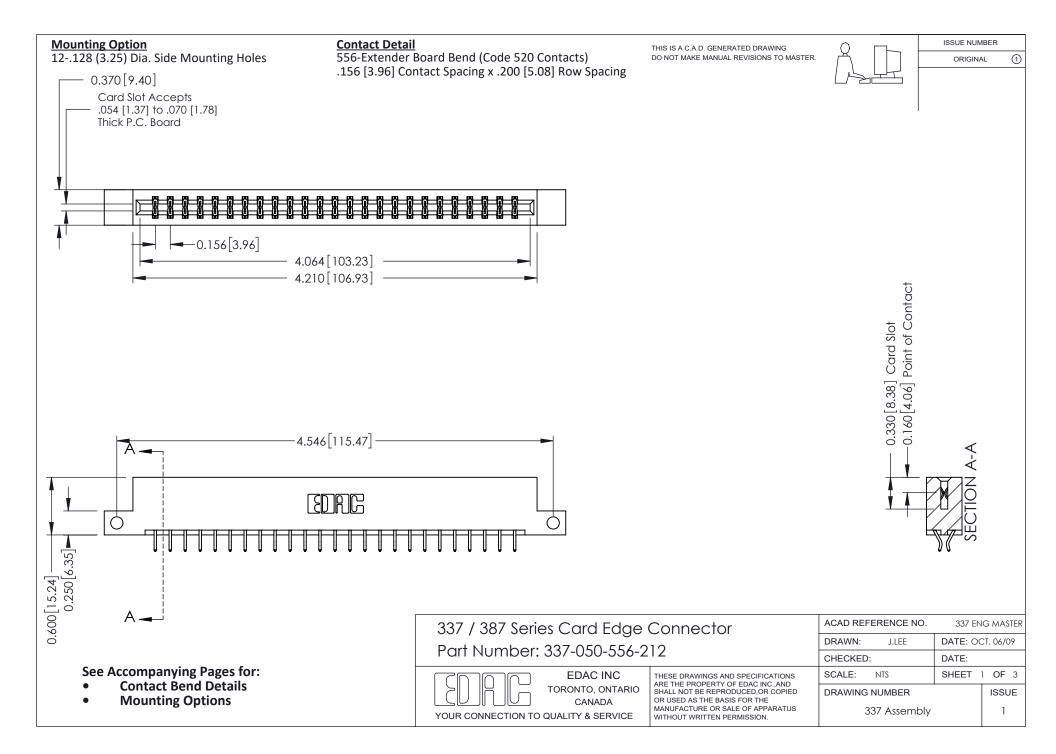

ISSUE NUMBER

ORIGINAL

1

| 337 / 387 Series Card Edge Connector<br>Contact Bend Detail           |                                                                                                                                                                                                  | ACAD REFERENCE NO. 337 E |                  | G MASTER      |
|-----------------------------------------------------------------------|--------------------------------------------------------------------------------------------------------------------------------------------------------------------------------------------------|--------------------------|------------------|---------------|
|                                                                       |                                                                                                                                                                                                  | DRAWN: J.LEE             | DATE: OCT. 06/09 |               |
|                                                                       |                                                                                                                                                                                                  | CHECKED: DATE:           |                  |               |
| EDAC INC TORONTO, ONTARIO CANADA YOUR CONNECTION TO QUALITY & SERVICE | THESE DRAWINGS AND SPECIFICATIONS ARE THE PROPERTY OF EDAC INC.,AND SHALL NOT BE REPRODUCED, OR COPIED OR USED AS THE BASIS FOR THE MANUFACTURE OR SALE OF APPARATUS WITHOUT WRITTEN PERMISSION. | SCALE: NTS               | SHEET            | 2 <b>OF</b> 3 |
|                                                                       |                                                                                                                                                                                                  | DRAWING NUMBER           |                  | ISSUE         |
|                                                                       |                                                                                                                                                                                                  | 337 Assembly             |                  | 1             |