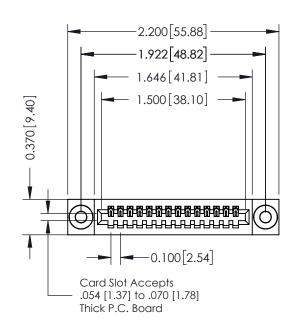

## 0.410[10.41] SECTION A-A

**See Accompanying Pages for:** 

- **Contact Bend Details**
- **Mounting Options**

342 / 392 Card Edge Connector Part Number: 342-014-524-103

YOUR CONNECTION TO QUALITY & SERVICE

342 ENG MASTER J.LEE DATE: OCT. 06/09 SHEET 1 OF 3

342 Assembly

THIS IS A C.A.D. GENERATED DRAWING DO NOT MAKE MANUAL REVISIONS TO MASTER. ISSUE NUMBER

ORIGINAL

1

| 342 / 392 Series Card Edge Connector<br>Contact Bend Detail |                                                                                                                                                                                                  | ACAD REFERENCE NO. 342 ENG MASTER |             |                  |        |
|-------------------------------------------------------------|--------------------------------------------------------------------------------------------------------------------------------------------------------------------------------------------------|-----------------------------------|-------------|------------------|--------|
|                                                             |                                                                                                                                                                                                  | DRAWN:                            | J.LEE       | DATE: OCT. 06/09 |        |
|                                                             |                                                                                                                                                                                                  | CHECKED:                          |             | DATE:            |        |
| TORONTO, ONTARIO                                            | THESE DRAWINGS AND SPECIFICATIONS ARE THE PROPERTY OF EDAC INC. AND SHALL NOT BE REPRODUCED, OR COPIED OR USED AS THE BASIS FOR THE MANUFACTURE OR SALE OF APPARATUS WITHOUT WRITTEN PERMISSION. | SCALE:                            | NTS         | SHEET :          | 2 OF 3 |
|                                                             |                                                                                                                                                                                                  | DRAWING                           | NUMBER      |                  | ISSUE  |
| YOUR CONNECTION TO QUALITY & SERVICE                        |                                                                                                                                                                                                  | 3                                 | 42 Assembly |                  | 1      |