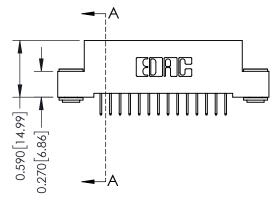

## 0.410[10.41] SECTION A-A

**See Accompanying Pages for:** 

- **Contact Bend Details**
- **Mounting Options**

342 / 392 Card Edge Connector Part Number: 342-014-524-103

YOUR CONNECTION TO QUALITY & SERVICE

342 ENG MASTER J.LEE DATE: OCT. 06/09 SHEET 1 OF 3

342 Assembly

THIS IS A C.A.D. GENERATED DRAWING DO NOT MAKE MANUAL REVISIONS TO MASTER. ISSUE NUMBER

ORIGINAL

1

| 342 / 392 Series Card Edge Connector<br>Contact Bend Detail |                                                                                                                                                                                                  | ACAD REFERENCE NO. 342 ENG MASTER |             |                  |        |
|-------------------------------------------------------------|--------------------------------------------------------------------------------------------------------------------------------------------------------------------------------------------------|-----------------------------------|-------------|------------------|--------|
|                                                             |                                                                                                                                                                                                  | DRAWN:                            | J.LEE       | DATE: OCT. 06/09 |        |
|                                                             |                                                                                                                                                                                                  | CHECKED:                          |             | DATE:            |        |
| TORONTO, ONTARIO                                            | THESE DRAWINGS AND SPECIFICATIONS ARE THE PROPERTY OF EDAC INC. AND SHALL NOT BE REPRODUCED, OR COPIED OR USED AS THE BASIS FOR THE MANUFACTURE OR SALE OF APPARATUS WITHOUT WRITTEN PERMISSION. | SCALE:                            | NTS         | SHEET :          | 2 OF 3 |
|                                                             |                                                                                                                                                                                                  | DRAWING                           | NUMBER      |                  | ISSUE  |
| YOUR CONNECTION TO QUALITY & SERVICE                        |                                                                                                                                                                                                  | 3                                 | 42 Assembly |                  | 1      |