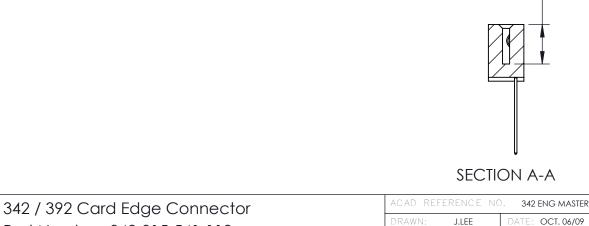

THIS IS A C.A.D. GENERATED DRAWING DO NOT MAKE MANUAL REVISIONS TO MASTER. ISSUE NUMBER

ORIGINAL

1

| 342 / 392 Series Card Edge Connector<br>Contact Bend Detail |                                                                                                                                             |          | ACAD REFERENCE NO. 342 ENG MASTER |                  |        |  |
|-------------------------------------------------------------|---------------------------------------------------------------------------------------------------------------------------------------------|----------|-----------------------------------|------------------|--------|--|
|                                                             |                                                                                                                                             |          | J.LEE                             | DATE: OCT. 06/09 |        |  |
| Confider bend Defail                                        |                                                                                                                                             | CHECKED: |                                   | DATE:            |        |  |
| I   >                                                       | THESE DRAWINGS AND SPECIFICATIONS<br>ARE THE PROPERTY OF EDAC INC.,AND<br>SHALL NOT BE REPRODUCED,OR COPIED<br>OR USED AS THE BASIS FOR THE | SCALE:   | NTS                               | SHEET :          | 2 OF 3 |  |
|                                                             |                                                                                                                                             | DRAWING  | NUMBER                            |                  | ISSUE  |  |
| YOUR CONNECTION TO QUALITY & SERVICE                        | MANUFACTURE OR SALE OF APPARATUS                                                                                                            | 3        | 42 Assembly                       |                  | 1      |  |