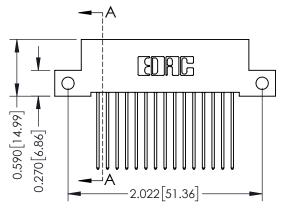

## **Mounting Option**

12-.128 (3.25) Dia. Side Mounting Holes

## **Contact Detail**

541-Wire Wrap .025 Sq.(0.64 Sq.) - Tail LG=.760(19.30) .100 [2.54] Contact Spacing x .200 [5.08] Row Spacing

THIS IS A C.A.D. GENERATED DRAWING

ER.

NTS

342 Assembly

ISSUE NUMBER

ORIGINAL

0.410[10.41]

SHEET 1 OF 3





## **See Accompanying Pages for:**

- Contact Bend Details
- Mounting Options



| Part Number: 342-015-541-112 |                            |                                                                   |   |  |
|------------------------------|----------------------------|-------------------------------------------------------------------|---|--|
|                              | EDAC INC                   | THESE DRAWINGS AND SPECIFICATIONS ARE THE PROPERTY OF EDAC INCAND | S |  |
|                              | TORONTO, ONTARIO<br>CANADA | SHALL NOT BE REPRODUCED,OR COPIE<br>OR USED AS THE BASIS FOR THE  | D |  |
| OUR CONNECTION TO            | QUALITY & SERVICE          | MANUFACTURE OR SALE OF APPARATUS WITHOUT WRITTEN PERMISSION.      |   |  |

THIS IS A C.A.D. GENERATED DRAW