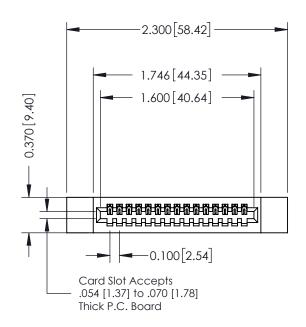

## **See Accompanying Pages for:**

- Contact Bend Details
- Mounting Options

| Part Number: 342-015-541-112 |                            |                                                                   |   |  |
|------------------------------|----------------------------|-------------------------------------------------------------------|---|--|
|                              | EDAC INC                   | THESE DRAWINGS AND SPECIFICATIONS ARE THE PROPERTY OF EDAC INCAND | S |  |
|                              | TORONTO, ONTARIO<br>CANADA | SHALL NOT BE REPRODUCED,OR COPIE<br>OR USED AS THE BASIS FOR THE  | D |  |
| OUR CONNECTION TO            | QUALITY & SERVICE          | MANUFACTURE OR SALE OF APPARATUS WITHOUT WRITTEN PERMISSION.      |   |  |