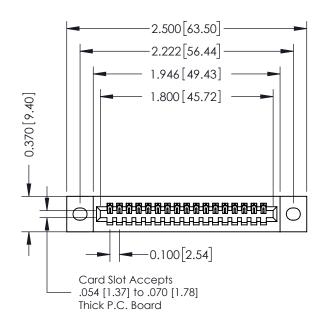

## **See Accompanying Pages for:**

- **Contact Bend Details**
- **Mounting Options**

| 342 / 392 Card Edge Connector |
|-------------------------------|
| Part Number: 342-017-524-102  |

YOUR CONNECTION TO QUALITY & SERVICE