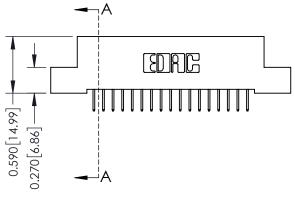

## **Mounting Option**

02-.128 (3.25) Wide Mounting Slots

## **Contact Detail**

524-P.C. Tail .018 Sq.(0.46 Sq.) - Tail LG=.185(4.70) .100 [2.54] Contact Spacing x .200 [5.08] Row Spacing







## 0.410[10.41] SECTION A-A

## **See Accompanying Pages for:**

- **Contact Bend Details**
- **Mounting Options**

| 342 / 392 Card Edge Connector |
|-------------------------------|
| Part Number: 342-017-524-102  |

YOUR CONNECTION TO QUALITY & SERVICE

342 ENG MASTER J.LEE DATE: OCT. 06/09 SHEET 1 OF 3 NTS

342 Assembly

THIS IS A C.A.D. GENERATED DRAWING DO NOT MAKE MANUAL REVISIONS TO MASTER. ISSUE NUMBER

ORIGINAL

1



| 342 / 392 Series Card Edge Connector<br>Contact Bend Detail |                                                                                                                                              | ACAD REFERENCE NO. 342 ENG MASTER |             |          |          |
|-------------------------------------------------------------|-------------------------