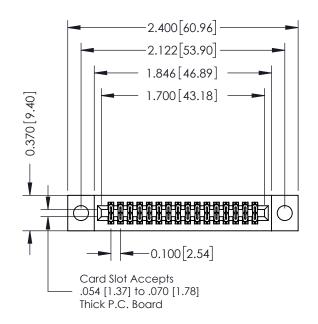

## **See Accompanying Pages for:**

- **Contact Bend Details**
- **Mounting Options**

| 342 / 392 Card Edge Connector<br>Part Number: 342-032-544-204 |                                                                                                 | ACAD REFERENCE NO. 342 ENG MASTER |             |         |           |  |
|---------------------------------------------------------------|-------------------------------------------------------------------------------------------------|-----------------------------------|-------------|---------|-----------|--|
|                                                               |                                                                                                 | DRAWN:                            | J.LEE       | DATE: O | CT. 06/09 |  |
|                                                               |                                                                                                 | CHECKED:                          |             | DATE:   |           |  |
| EDAC INC                                                      | THESE DRAWINGS AND SPECIFICATIONS ARE THE PROPERTY OF EDAC INCAND                               | SCALE:                            | NTS         | SHEET   | 1 OF 3    |  |
| TORONTO, ONTARIO CANADA                                       | SHALL NOT BE REPRODUCED,OR COPIED OR USED AS THE BASIS FOR THE MANUFACTURE OR SALE OF APPARATUS | DRAWING                           | NUMBER      |         | ISSUE     |  |
|                                                               |                                                                                                 | 3                                 | 42 Assembly |         | 1         |  |