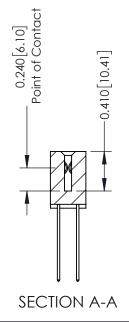

THIS IS A C.A.D. GENERATED DRAWING DO NOT MAKE MANUAL REVISIONS TO MASTER. ISSUE NUMBER

ORIGINAL

1

| 342 / 392 Series Card Edge Connector<br>Contact Bend Detail |                                                                                                                                                                                               | ACAD REFERENCE NO. 342 ENG MASTER |             |                  |        |  |
|-------------------------------------------------------------|-----------------------------------------------------------------------------------------------------------------------------------------------------------------------------------------------|-----------------------------------|-------------|------------------|--------|--|
|                                                             |                                                                                                                                                                                               | DRAWN:                            | J.LEE       | DATE: OCT. 06/09 |        |  |
|                                                             |                                                                                                                                                                                               | CHECKED:                          |             | DATE:            |        |  |
| TORONTO, ONTARIO                                            | THESE DRAWINGS AND SPECIFICATIONS ARE THE PROPERTY OF EDAC INCAND SHALL NOT BE REPRODUCED.OR COPIED OR USED AS THE BASIS FOR THE MANUFACTURE OR SALE OF APPARATUS WITHOUT WRITTEN PERMISSION. | SCALE:                            | NTS         | SHEET :          | 2 OF 3 |  |
|                                                             |                                                                                                                                                                                               | DRAWING                           | NUMBER      |                  | ISSUE  |  |
| YOUR CONNECTION TO QUALITY & SERVICE                        |                                                                                                                                                                                               | 3                                 | 42 Assembly |                  | 1      |  |