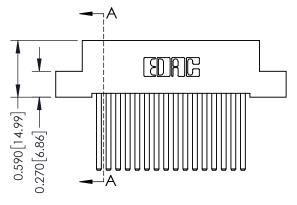

THIS IS A C.A.D. GENERATED DRAWING DO NOT MAKE MANUAL REVISIONS TO MASTER. ISSUE NUMBER

ORIGINAL

1

| 342 / 392 Series Card Edge Connector<br>Contact Bend Detail |                                                                                                                                                                                               | ACAD REFERENCE NO. 342 ENG MASTER |             |                  |        |  |
|-------------------------------------------------------------|-----------------------------------------------------------------------------------------------------------------------------------------------------------------------------------------------|-----------------------------------|-------------|------------------|--------|--|
|                                                             |                                                                                                                                                                                               | DRAWN:                            | J.LEE       | DATE: OCT. 06/09 |        |  |
|                                                             |                                                                                                                                                                                               | CHECKED:                          |             | DATE:            |        |  |
| TORONTO, ONTARIO                                            | THESE DRAWINGS AND SPECIFICATIONS ARE THE PROPERTY OF EDAC INCAND SHALL NOT BE REPRODUCED.OR COPIED OR USED AS THE BASIS FOR THE MANUFACTURE OR SALE OF APPARATUS WITHOUT WRITTEN PERMISSION. | SCALE:                            | NTS         | SHEET :          | 2 OF 3 |  |
|                                                             |                                                                                                                                                                                               | DRAWING                           | NUMBER      |                  | ISSUE  |  |
| YOUR CONNECTION TO QUALITY & SERVICE                        |                                                                                                                                                                                               | 3                                 | 42 Assembly |                  | 1      |  |